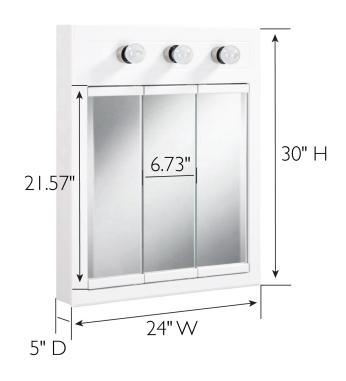

## **SPECIFICATIONS**

Wood MATERIAL CONSTRUCTION:

Nο **ASSEMBLY REQUIRED:** 

Electric Drill, Screwdriver TOOLS NEEDED FOR INSTALLATION:

 $30" H \times 24" I \times 5" D$ **ASSEMBLED DIMENSIONS:** 

30.55 lbs. WEIGHT: