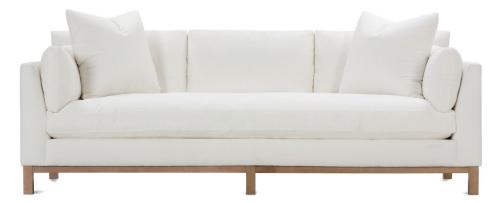

## BODEN • UPHOLSTERED • LOOSE PILLOW BACK

Shown in fabric 12767-88 and throw pilllow in 12767-88. Washed oak wood finish.

Boden-233 Sofa L99" D38" H35"

Seat Height 21"

Seat Depth 25"

Arm Height 28"

Width Between Arms 75"