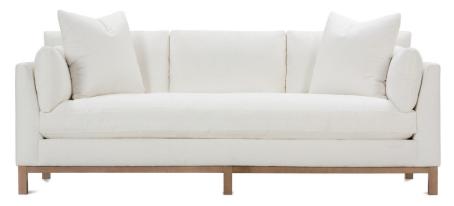

Shown in fabric 12767-88 and throw pilllow in 12767-88. Washed oak wood finish.

Boden-222 Sofa L90" D38" H35"

Seat Height 21"

Seat Depth 25"

Arm Height 28"

Width Between Arms 66"

| BODEN COLLECTION                           |           |           |
|--------------------------------------------|-----------|-----------|
|                                            | -233 Sofa | -222 Sofa |
| Standard Features                          |           |           |
| Pair of 24" Non-Welted Throw Pillows       | Х         | Х         |
| Pair of 14"x29" Non-Welted Bolster Pillows | Х         | Х         |
| Wood Leg Finish Choices                    | Х         | Х         |
| Cloud Cushion                              | х         | Х         |
| Sinuous Underconstruction                  | х         | Х         |
| Options - See Price List for Prices        |           |           |
| Luxe Cushion                               | N/C       | N/C       |
| Cloud Plus Cushion                         | Х         | Х         |
| Extra Pillows (XP) - 24" TP                | Х         | Х         |
| Ordering Instructions                      |           |           |
| To Order, Please write the following       | Boden-233 | Boden-222 |