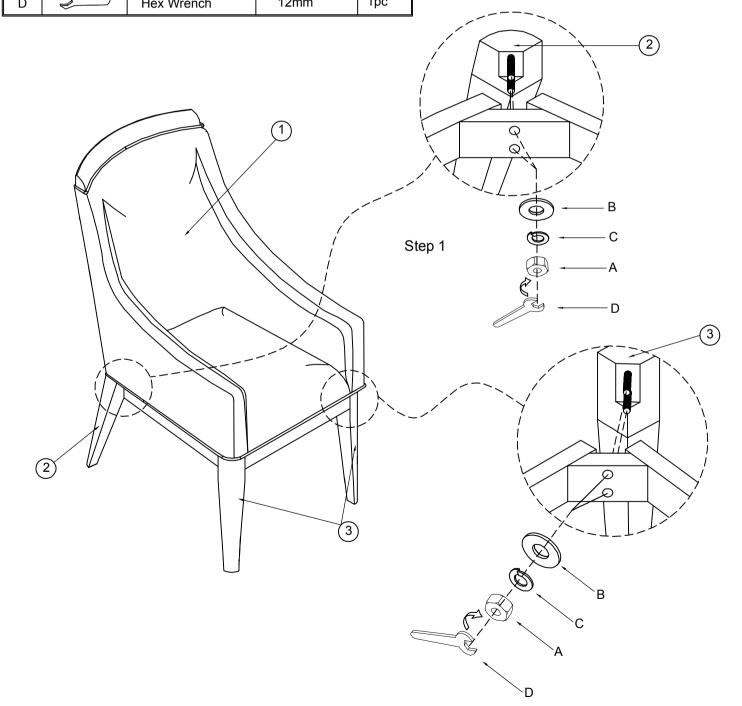

Read all instruction and study the drawing carefully before starting the assembly process.

## PART LIST

| NO. | DRAWING | DESCRIPTION | SIZE                                | QTY  |
|-----|---------|-------------|-------------------------------------|------|
| Α   |         | Nut         | <u>5</u> "×12                       | 8pcs |
| В   |         | Flat washer | <sup>5</sup> / <sub>16</sub> "×19×2 | 8pcs |
| С   | ٥       | Lock washer | 5/16"×12×3                          | 8pcs |
| D   | 5       | Hex Wrench  | 12mm                                | 1pc  |

| NO. | DRAWING | DESCRIPTION | QTY  |
|-----|---------|-------------|------|
| 1   | Ø       | Chair       | 1pc  |
| 2   | 1       | Back leg    | 2pcs |
| 3   | Ī       | Front leg   | 2pcs |