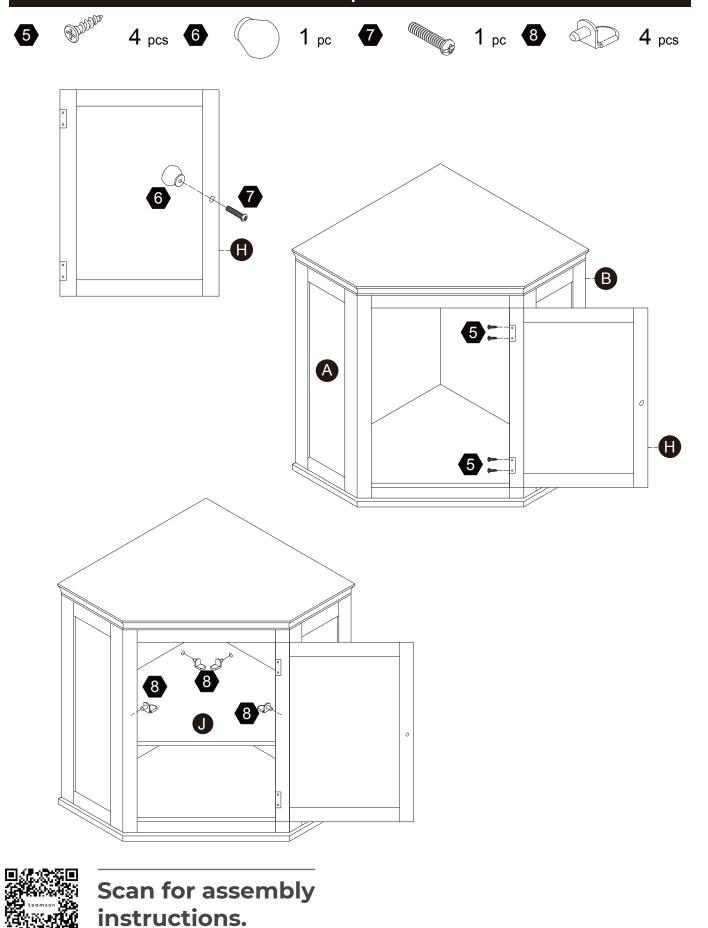

email or phone. We are always ready to assist you! Please have the product item number ready, (located on the first page of this instruction manual) and your order number available.

# **Exploded Drawing**





### **Product Parts**



## **▲** Care Instructions

Dust surface with a dry soft cloth. Do not use window cleaners or cleaning abrasives as they will scratch the surface and could damage the protective coating



Scan for assembly instructions.



#### WARNING

Small parts and sharp edges may be present prior to assembly.

## Hardware

























Ø8\*30mm

Ø15\*9

Ø4\*25mm

Ø3\*12mm



16 pcs

12 pcs

3 pcs

4 pcs

1 pc





















Ø15\*9mm

Ø4\*35mm

1 pc

4 pcs

4 pcs

2 pcs

2 pcs

TEMPLATE PAPER













2 pcs











## Step 4









## Step 5







Scan for assembly instructions.