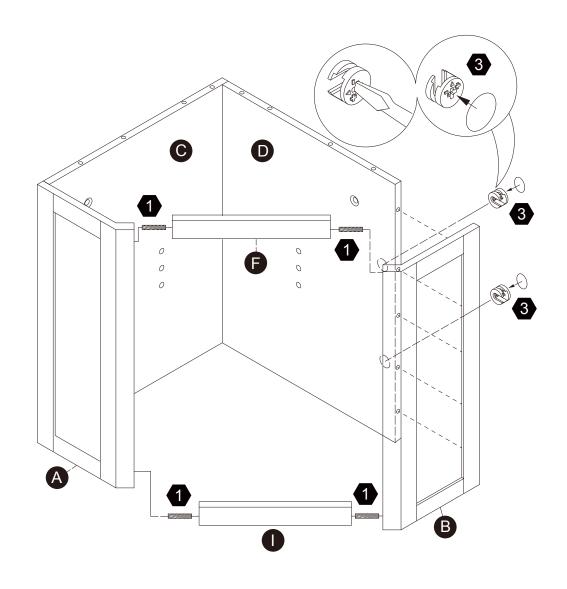

ase contact our customer support team by email or phone. We are always ready to assist you! Please have the product item number ready, (located on the first page of this instruction manual) and your order number available.

# **Exploded Drawing**





### **Product Parts**



## **▲** Care Instructions

Dust surface with a dry soft cloth. Do not use window cleaners or cleaning abrasives as they will scratch the surface and could damage the protective coating



Scan for assembly instructions.



#### WARNING

Small parts and sharp edges may be present prior to assembly.

## Hardware

























Ø8\*30mm

Ø15\*9

Ø4\*25mm

Ø3\*12mm



16 pcs

12 pcs

3 pcs

4 pcs

1 pc





















Ø15\*9mm

Ø4\*35mm

1 pc

4 pcs

4 pcs

2 pcs

2 pcs

TEMPLATE PAPER













2 pcs











## Step 4









## Step 5







Scan for assembly instructions.