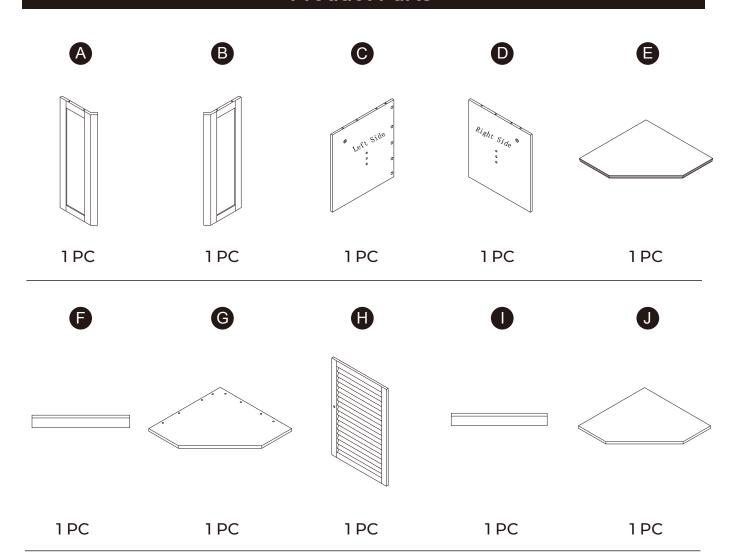

available for your home décor, toy, and pet needs. Thank you for choosing Teamson!

## **Global Customer Support**

USA / CA — ⋈ support@teamson.com

+1(770) 246-4898 Mon - Fri 9 AM - 4 PM EST

**EU / UK** — 🖂 support@teamson.co.uk

+44(0)1952-916-050 Mon - Thur 9 AM - 5 PM GMT Fri 9 AM - 4 PM GMT



**ASIA** — 深圳办公室:

⋈ sales\_ec@teamson.com

+86(0755)8885-3558.分机号108 Mon - Sat 9 AM - 5 PM GMT+8

台北辦公室:

+886 2 2558 0755 ext. 318 Mon - Fri 9 AM - 5 PM GMT+8



**AU** — ⊠ support@teamson.com.au







Any questions? Please contact our customer support team by email or phone. We are always ready to assist you! Please have the product item number ready, (located on the first page of this instruction manual) and your order number available.

# **Exploded Drawing**





### **Product Parts**



## **▲** Care Instructions

Dust surface with a dry soft cloth. Do not use window cleaners or cleaning abrasives as they will scratch the surface and could damage the protective coating



Scan for assembly instructions.



#### WARNING

Small parts and sharp edges may be present prior to assembly.

## Hardware

























Ø8\*30mm

Ø15\*9

Ø4\*25mm

Ø3\*12mm



16 pcs

12 pcs

3 pcs

4 pcs

1 pc





















Ø15\*9mm

Ø4\*35mm

1 pc

4 pcs

4 pcs

2 pcs

2 pcs

TEMPLATE PAPER













2 pcs











## Step 4









## Step 5







Scan for assembly instructions.