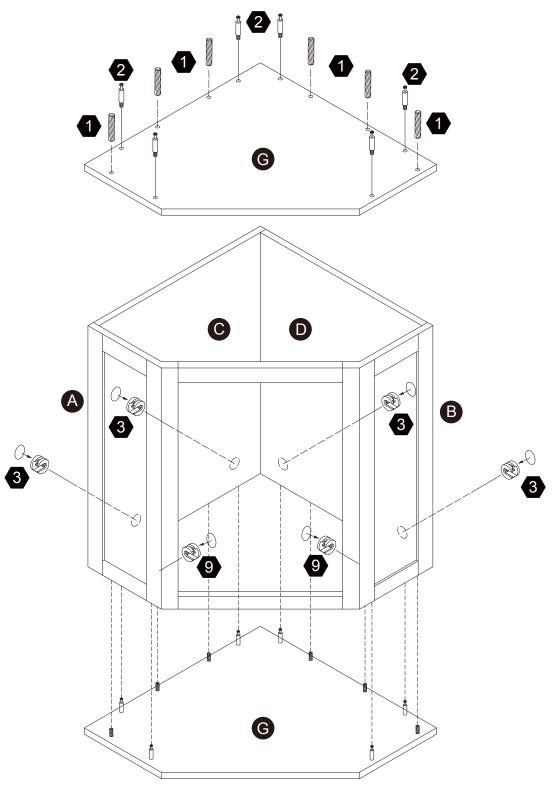

ntact our customer support team by email or phone. We are always ready to assist you! Please have the product item number ready, (located on the first page of this instruction manual) and your order number available.

# **Exploded Drawing**





### **Product Parts**



## **▲** Care Instructions

Dust surface with a dry soft cloth. Do not use window cleaners or cleaning abrasives as they will scratch the surface and could damage the protective coating



Scan for assembly instructions.



#### WARNING

Small parts and sharp edges may be present prior to assembly.

## Hardware

























Ø8\*30mm

Ø15\*9

Ø4\*25mm

Ø3\*12mm



16 pcs

12 pcs

3 pcs

4 pcs

1 pc





















Ø15\*9mm

Ø4\*35mm

1 pc

4 pcs

4 pcs

2 pcs

2 pcs

TEMPLATE PAPER













2 pcs











## Step 4









## Step 5







Scan for assembly instructions.