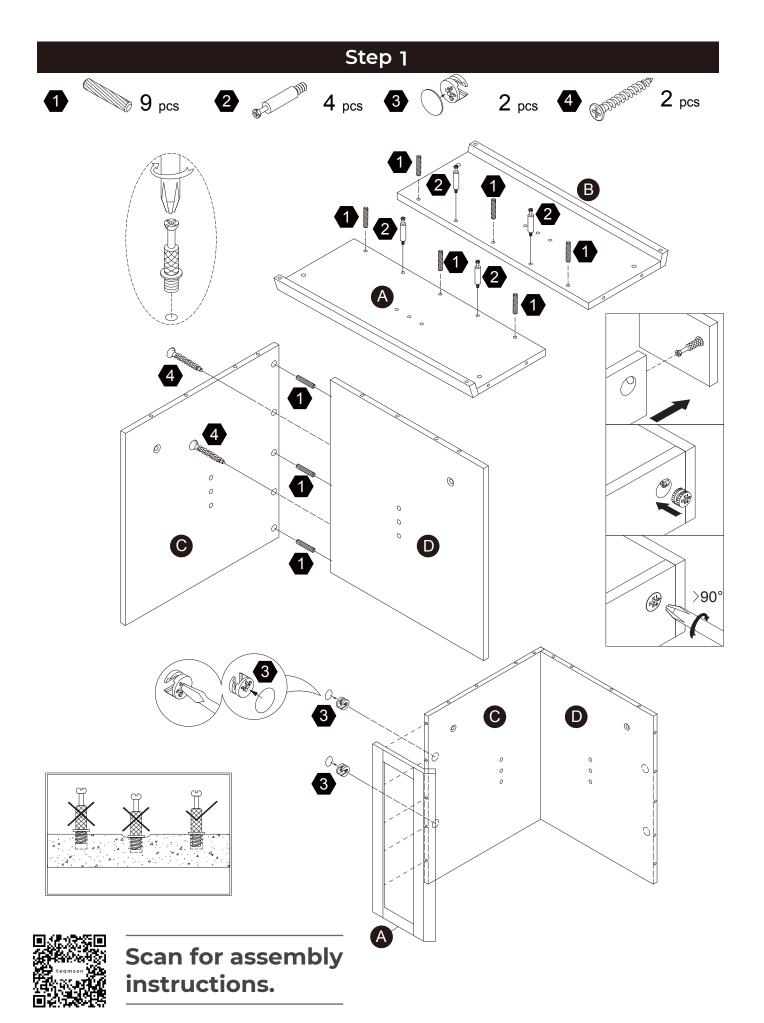

questions? Please contact our customer support team by email or phone. We are always ready to assist you! Please have the product item number ready, (located on the first page of this instruction manual) and your order number available.

# **Exploded Drawing**





### **Product Parts**



## **▲** Care Instructions

Dust surface with a dry soft cloth. Do not use window cleaners or cleaning abrasives as they will scratch the surface and could damage the protective coating



Scan for assembly instructions.



#### WARNING

Small parts and sharp edges may be present prior to assembly.

## Hardware

























Ø8\*30mm

Ø15\*9

Ø4\*25mm

Ø3\*12mm



16 pcs

12 pcs

3 pcs

4 pcs

1 pc





















Ø15\*9mm

Ø4\*35mm

1 pc

4 pcs

4 pcs

2 pcs

2 pcs

TEMPLATE PAPER













2 pcs











## Step 4









## Step 5







Scan for assembly instructions.