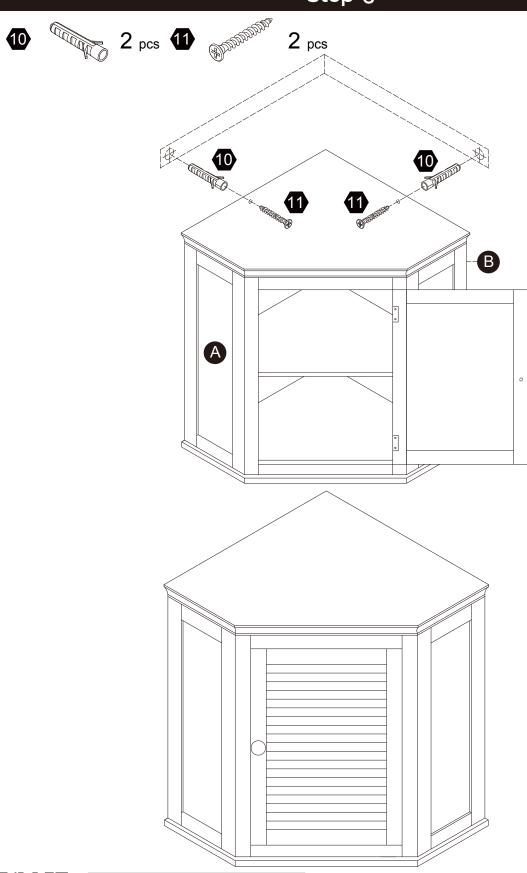

mail or phone. We are always ready to assist you! Please have the product item number ready, (located on the first page of this instruction manual) and your order number available.

# **Exploded Drawing**





### **Product Parts**



## **▲** Care Instructions

Dust surface with a dry soft cloth. Do not use window cleaners or cleaning abrasives as they will scratch the surface and could damage the protective coating



Scan for assembly instructions.



#### WARNING

Small parts and sharp edges may be present prior to assembly.

## Hardware

























Ø8\*30mm

Ø15\*9

Ø4\*25mm

Ø3\*12mm



16 pcs

12 pcs

3 pcs

4 pcs

1 pc





















Ø15\*9mm

Ø4\*35mm

1 pc

4 pcs

4 pcs

2 pcs

2 pcs

TEMPLATE PAPER













2 pcs











## Step 4









## Step 5







Scan for assembly instructions.