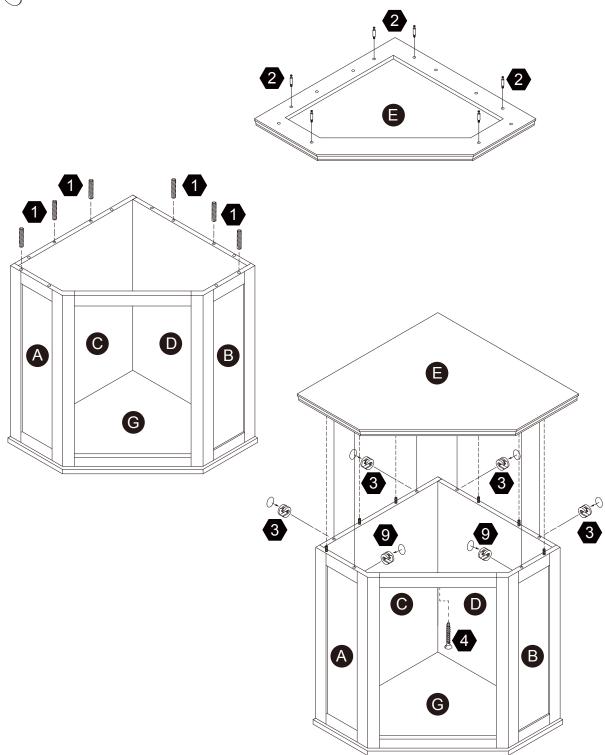

support team by email or phone. We are always ready to assist you! Please have the product item number ready, (located on the first page of this instruction manual) and your order number available.

# **Exploded Drawing**





### **Product Parts**



## **▲** Care Instructions

Dust surface with a dry soft cloth. Do not use window cleaners or cleaning abrasives as they will scratch the surface and could damage the protective coating



Scan for assembly instructions.



#### WARNING

Small parts and sharp edges may be present prior to assembly.

## Hardware

























Ø8\*30mm

Ø15\*9

Ø4\*25mm

Ø3\*12mm



16 pcs

12 pcs

3 pcs

4 pcs

1 pc





















Ø15\*9mm

Ø4\*35mm

1 pc

4 pcs

4 pcs

2 pcs

2 pcs

TEMPLATE PAPER













2 pcs











## Step 4









## Step 5







Scan for assembly instructions.