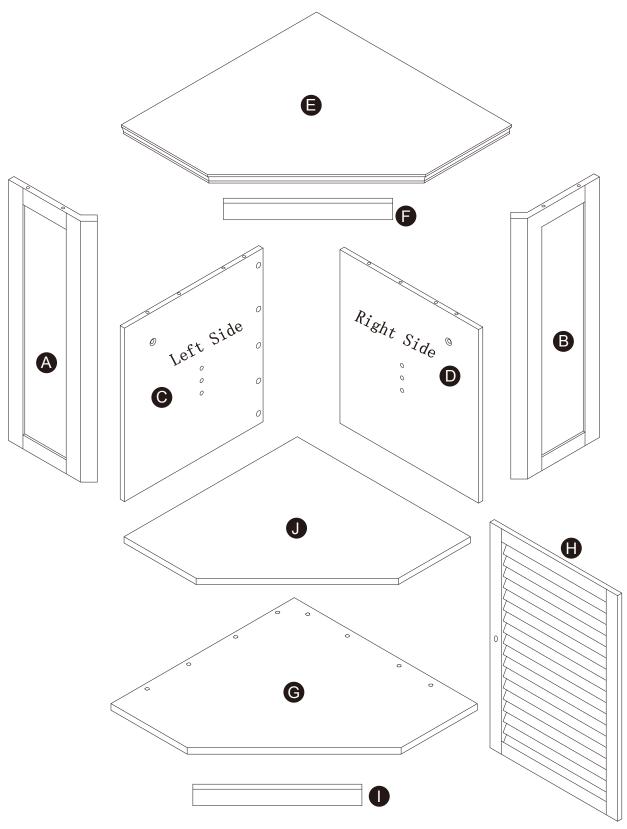

our full line of products available for your home décor, toy, and pet needs. Thank you for choosing Teamson!

## **Global Customer Support**

USA / CA — ⋈ support@teamson.com

+1(770) 246-4898 Mon - Fri 9 AM - 4 PM EST

**EU / UK** — 🖂 support@teamson.co.uk

+44(0)1952-916-050 Mon - Thur 9 AM - 5 PM GMT Fri 9 AM - 4 PM GMT



**ASIA** — 深圳办公室:

⋈ sales\_ec@teamson.com

+86(0755)8885-3558.分机号108 Mon - Sat 9 AM - 5 PM GMT+8

台北辦公室:

+886 2 2558 0755 ext. 318 Mon - Fri 9 AM - 5 PM GMT+8



**AU** — ⊠ support@teamson.com.au







Any questions? Please contact our customer support team by email or phone. We are always ready to assist you! Please have the product item number ready, (located on the first page of this instruction manual) and your order number available.

# **Exploded Drawing**





### **Product Parts**



## **▲** Care Instructions

Dust surface with a dry soft cloth. Do not use window cleaners or cleaning abrasives as they will scratch the surface and could damage the protective coating



Scan for assembly instructions.



#### WARNING

Small parts and sharp edges may be present prior to assembly.

## Hardware

























Ø8\*30mm

Ø15\*9

Ø4\*25mm

Ø3\*12mm



16 pcs

12 pcs

3 pcs

4 pcs

1 pc





















Ø15\*9mm

Ø4\*35mm

1 pc

4 pcs

4 pcs

2 pcs

2 pcs

TEMPLATE PAPER













2 pcs











## Step 4









## Step 5







Scan for assembly instructions.