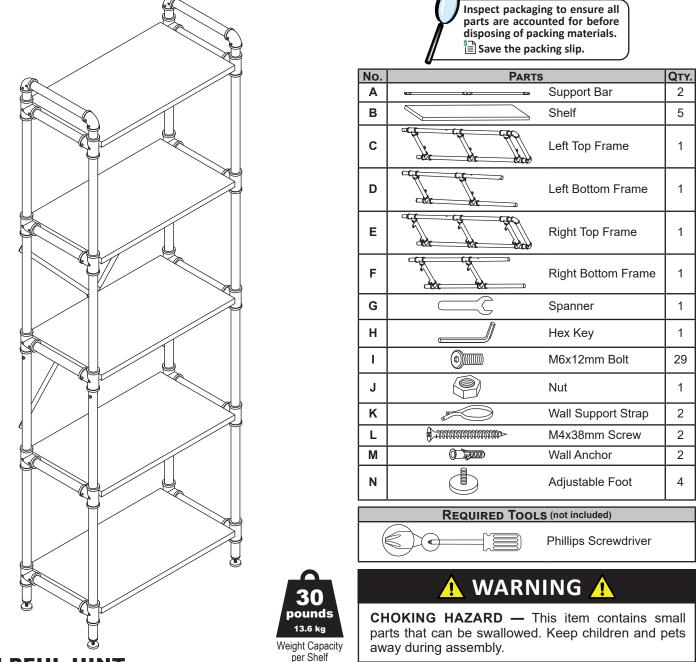

# 5-TIER INDUSTRIAL-STYLE PIPE BOOKSHELF

Read all assembly and care instructions carefully before using this product. Save this document for future reference. Assemble components on a soft, clean surface to avoid scratching or damaging the finish.

### I HELPFUL HINT

Do not fully tighten fittings until all components are assembled. If fittings are tightened too soon, mounting holes may not align, and parts may not easily fit together.

| Sunnyc | laze [ | )ecor |
|--------|--------|-------|
|--------|--------|-------|

### ASSEMBLY

Review and understand assembly before beginning.

Do not fully tighten fittings until all components have been loosely assembled.