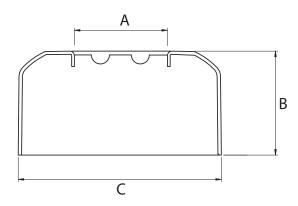

# **Dimensions and Product Offering**

| PART NO. | IPS SIZE | A        | В       | С  |
|----------|----------|----------|---------|----|
| E05125   | 1-1/4"   | 1-11/16" | 1-9/16" | 3″ |
| E05150   | 1-1/2"   | 1-15/16" | 1-1/2"  | 3″ |