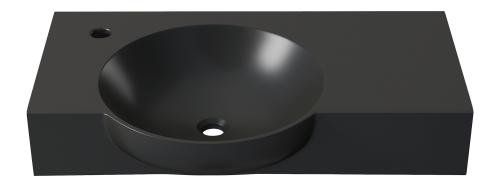

## Wall-Mount Sink SM-WS326MB

#### **COLORS & FINISHES:**

White: SM-WS326

■ Matte Black: SM-WS326MB