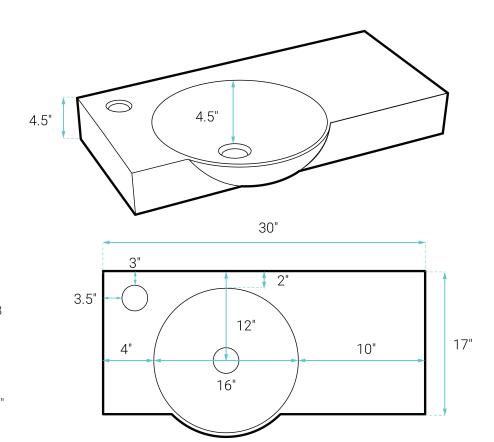

### **SPECIFICATIONS:**

N.W: 48.5 lb. W: 30" x D: 17" x H: 4.5" Inner Sink: W: 16" x W: 16" x H: 4.5" Basin Depth: 4.5"