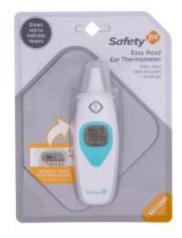

Accurate reading in 1 second (°F or °C)

- Recheck temperatures with confidence: Reset Timer confirms probe has returned to room temperature
- Large, easy-to-read digital display
- Fever Chart included
- Quick start guide included
- Includes 1 replaceable "CR 2032" button cell battery or equivalent