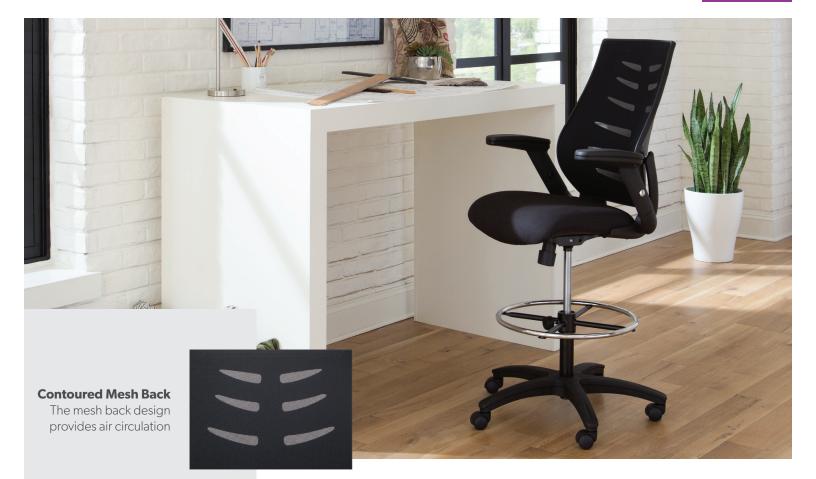

## **531** Adjustable Mesh Stool with Fabric Seat

Waterfall Edge The seat features a waterfall edge that reduces leg pressure

Lumbar Support Integrated lumbar support for all-day back comfort

Packed with sophistication and comfort, the OFM Core Collection Mid Back Mesh Drafting Chair, with Lumbar Support, features a stylishly ventilated designed mesh back that provides air circulation, keeping you cool all day.

- The metal footring provides a resting spot, and support, for your feet
- The chair arms are flip up and heightadjustable for maximum functionality
- The chair holds users up to 275 lb in weight

| MODEL 531        |                 |
|------------------|-----------------|
| Assembled Depth  | 27.56"          |
| Assembled Width  | 24.80"          |
| Assembled Height | 44.10" - 51.97" |
| Assembled Weight | 22.71 lb        |
|                  |                 |

Shown in Black