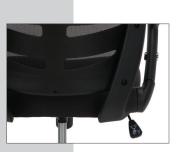

- The metal footring provides a resting spot, and support, for your feet
- The chair arms are flip up and heightadjustable for maximum functionality
- The chair holds users up to 275 lb in weight

| MODEL 531        |                 |
|------------------|-----------------|
| Assembled Depth  | 27.56"          |
| Assembled Width  | 24.80"          |
| Assembled Height | 44.10" - 51.97" |
| Assembled Weight | 22.71 lb        |
|                  |                 |