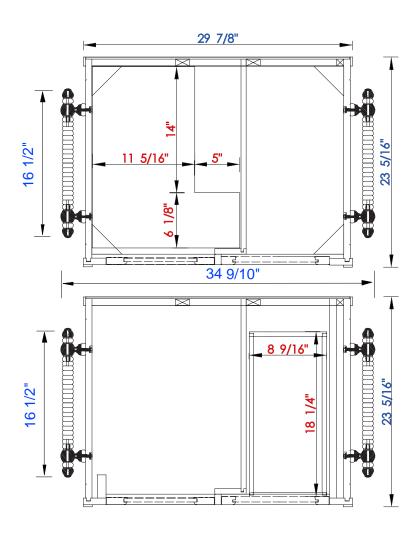

#### **Copper Cove Encore 30" Single Vanity**

Diagrams with Dimensions page 02 of 03

NOTE ONE: Countertops are not shown in these diagrams. (Cabinet Only)

NOTE TWO: Internal Shelves(Shown) are designed to align with sinks in James Martin's Optional Countertops.

Customer's own countertops and sink may align differently, and modification may be required.

Please consult our website for Countertop Diagrams: www.jamesmartinvanities.com

30

Item Number:

301-V30-BMN 301-V30-SL 301-V30-BW