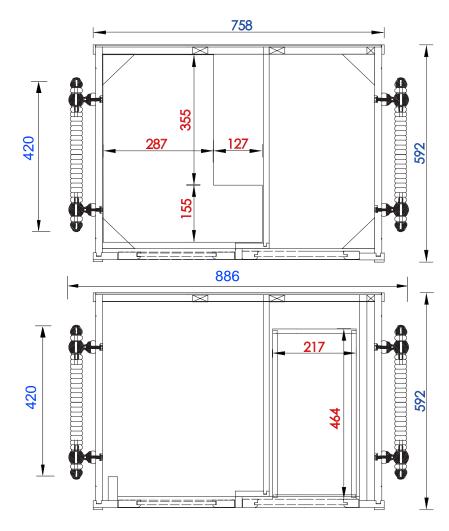

#### JAMES MARTIN

# **Copper Cove Encore 762mm Single Vanity**

Diagrams with Dimensions page 01 of 03

NOTE ONE: Countertops are not shown in these diagrams. (Cabinet Only)

NOTE TWO: Wood Backsplash (Shown) is designed for the molding detail to align with sinks in James Martin's Optional Countertops.

Customer's own countertops and sinks may align differently, and modification may be required. Please consult our website for Countertop Diagrams: www.jamesmartinvanities.com

Version: 201910

162 min

Item Number: