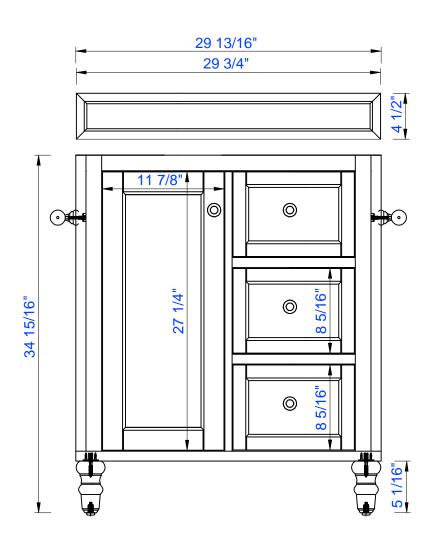

## **Copper Cove Encore 30" Single Vanity**

Diagrams with Dimensions page 01 of 03

NOTE ONE: Countertops are not shown in these diagrams. (Cabinet Only)

NOTE TWO: Wood Backsplash (Shown) is designed for the molding detail to align with sinks in James Martin's Optional Countertops.

Customer's own countertops and sinks may align differently, and modification may be required.

Please consult our website for Countertop Diagrams: www.jamesmartinvanities.com

30

Item Number:

301-V30-BMN 301-V30-SL 301-V30-BW