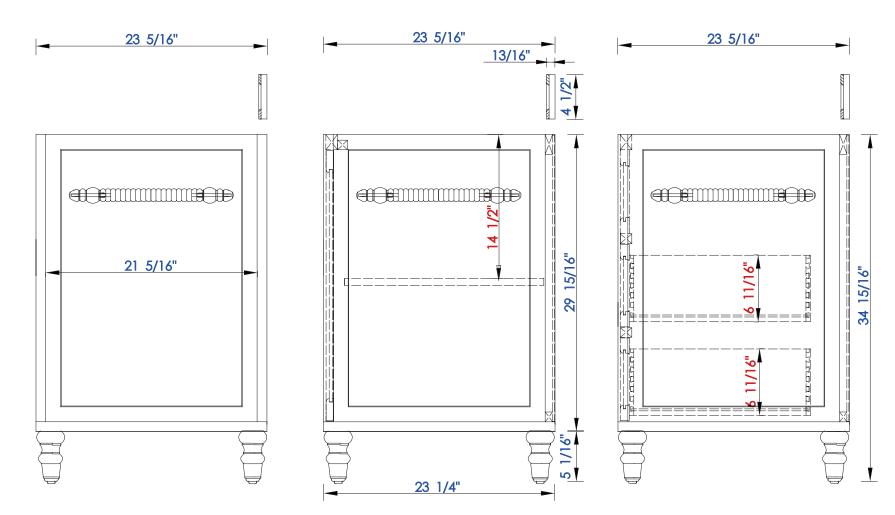

## **Copper Cove Encore 30" Single Vanity**

Diagrams with Dimensions page 03 of 03

NOTE ONE: Countertops are not shown in these diagrams. (Cabinet Only)

NOTE TWO: Wood Backsplash (Shown) is designed for the molding detail to align with sinks in James Martin's Optional Countertops.

Customer's own countertops and sinks may align differently, and modification may be required.

Please consult our website for Countertop Diagrams: www.jamesmartinvanities.com

162 mi

Item Number:

301-V30-BNM 301-V30-SL 301-V30-BW