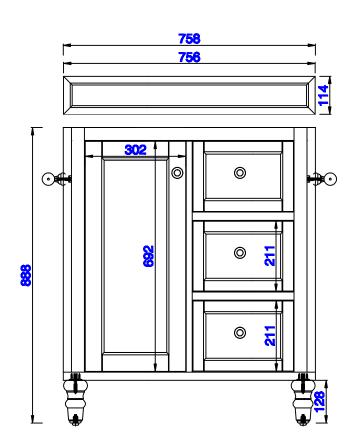

# **Copper Cove Encore 762mm Single Vanity**

Diagrams with Dimensions page 01 of 03

NOTE ONE: Countertops are not shown in these diagrams. (Cabinet Only)

NOTE TWO: Wood Backsplash (Shown) is designed for the molding detail to align with sinks in James Martin's Optional Countertops.

Customer's own countertops and sinks may align differently, and modification may be required. Please consult our website for Countertop Diagrams: www.jamesmartinvanities.com

Version: 201910

162 min

Item Number: