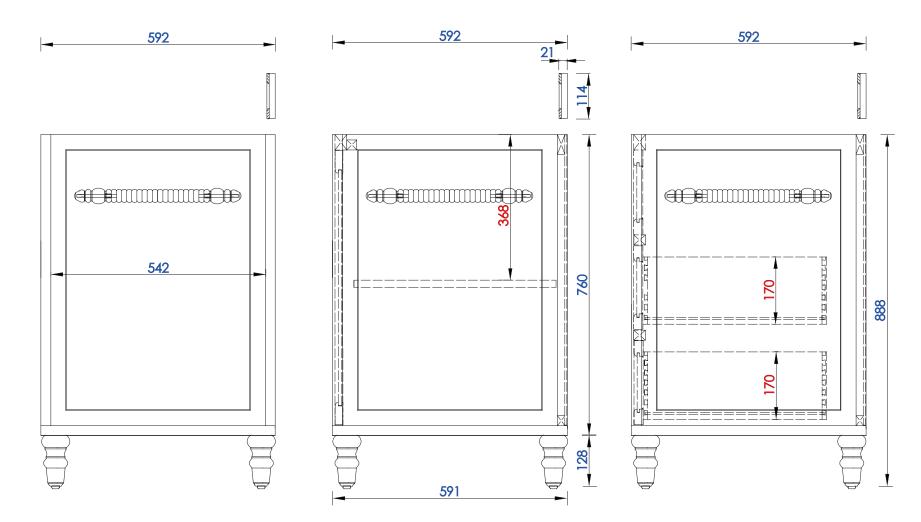

301-V30-BNM

301-V30-SL

301-V30-BW

JAMES MARTIN

**Copper Cove Encore 762mm Single Vanity** 

Diagrams with Dimensions page 02 of 03

VANITIES™

NOTE ONE: Countertops are not shown in these diagrams. (Cabinet Only)

NOTE TWO: Internal Shelves(Shown) are designed to align with sinks in James Martin's Optional Countertops.

Customer's own countertops and sink may align differently, and modification may be required.

Please consult our website for Countertop Diagrams: www.jamesmartinvanities.com