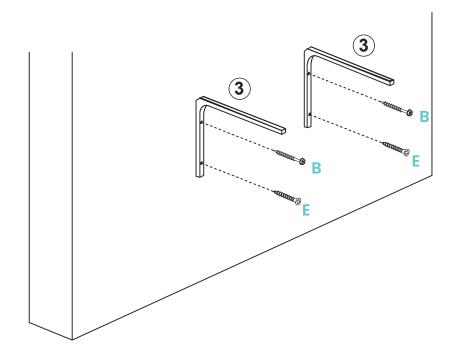

| B <sub>x2</sub> | ACCICCICA(%) |
|-----------------|--------------|
| E <sub>x2</sub> |              |

Using the provided paper template, mark the desired sink position on your cabinet. Then, using a 1.5" or larger Hole Saw, carefully drill the sink drain in your desired position.