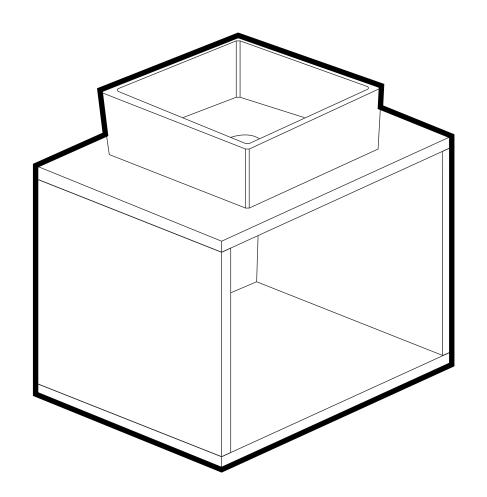

# Wall-Hung Vanity

## **INSTALLATION:**

Please mark the location the wall with a pencil, then drill the hole.

Mounting distance

400 mm

705 mm

| <b>A</b> x 2 | Canal   |
|--------------|---------|
| D x 2        | Carpers |

4

5