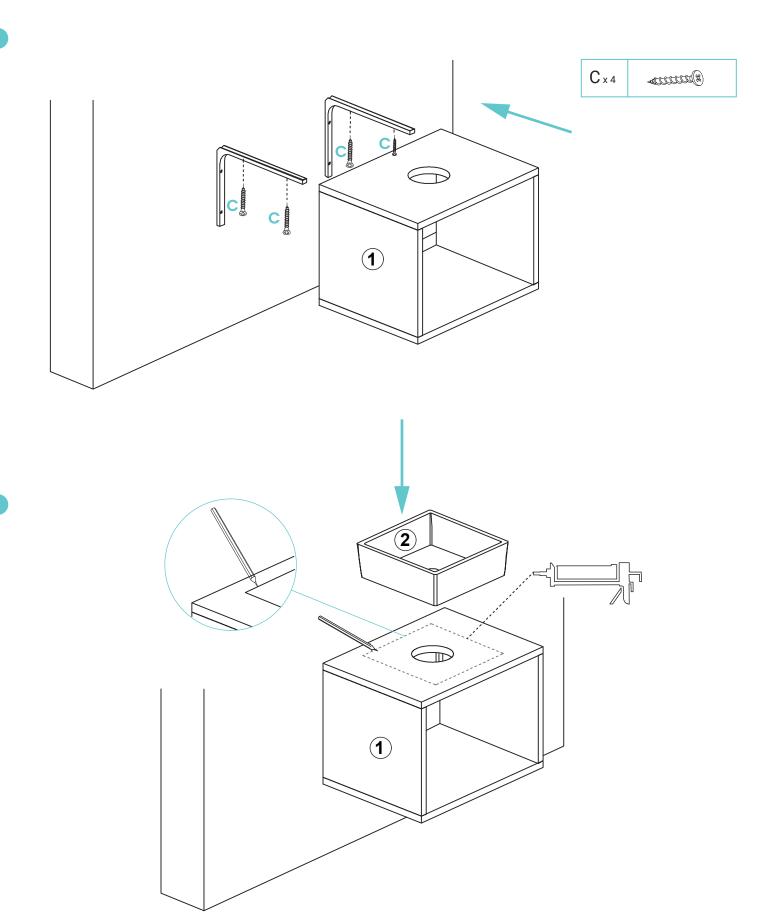

## **INSTALLATION:**

Please mark the location the wall with a pencil, then drill the hole.

Mounting distance

400 mm

705 mm

| <b>A</b> x 2 | Canal   |
|--------------|---------|
| D x 2        | Carpers |

4

5

| B <sub>x2</sub> | ACCICCICA(%) |
|-----------------|--------------|
| E <sub>x2</sub> |              |

Using the provided paper template, mark the desired sink position on your cabinet. Then, using a 1.5" or larger Hole Saw, carefully drill the sink drain in your desired position.

**NOTE**: If using a deck mounted faucet, please reference the faucet manufacturer's mounting instructions prior to drilling your faucet holes.

6

If the faucet is not installed on the wall, please drill a hole (35mm) on the cabinet body and apply waterproof treatment before installation.