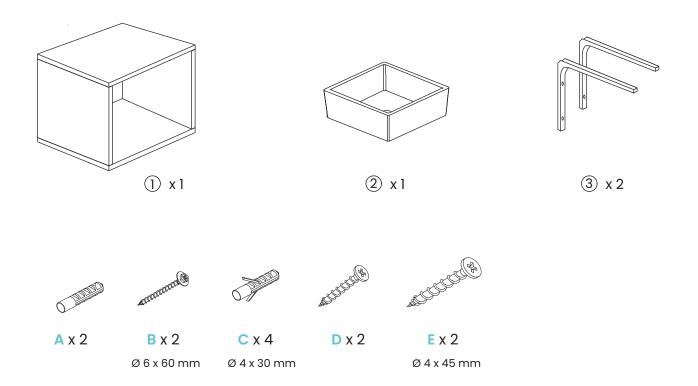

- · Observe all plumbing and building codes in accordance with your state and local requirements.
- · All dimensions are nominal! Be sure to measure your vanity prior to installation.
- The step-by-step guidelines in the installation instructions are a general reference. Should there be any discrepancies, Swiss Madison cannot be held liable. It is recommended to install all Swiss Madison products by hiring a licensed professional.
- Read installation and maintenance instructions thoroughly before installing. Be sure to use proper tools and always wear proper personal safety accessories for your protection.

## **QUESTIONS OR CONCERNS?**

Please contact us:

1-434-623-4766

info@swissmadison.com

## **INCLUDED PARTS:**



## **SUGGESTED TOOLS & MATERIALS:**



## **PARTS FOR REFERENCE:**



## **INSTALLATION:**

Please mark the location the wall with a pencil, then drill the hole.

Mounting distance

400 mm

705 mm



| <b>A</b> x 2 | Canal   |
|--------------|---------|
| D x 2        | Carpers |



4

5



| B <sub>x2</sub> | ACCICCICA(%) |
|-----------------|--------------|
| E <sub>x2</sub> |              |

Using the provided paper template, mark the desired sink position on your cabinet. Then, using a 1.5" or larger Hole Saw, carefully drill the sink drain in your desired position.

**NOTE**: If using a deck mounted faucet, please reference the faucet manufacturer's mounting instructions prior to drilling your faucet holes.



6



If the faucet is not installed on the wall, please drill a hole (35mm) on the cabinet body and apply waterproof treatment before installat