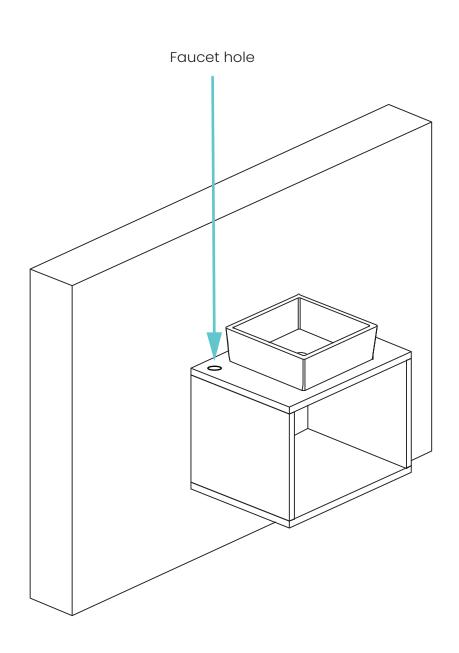

**NOTE**: If using a deck mounted faucet, please reference the faucet manufacturer's mounting instructions prior to drilling your faucet holes.

6

If the faucet is not installed on the wall, please drill a hole (35mm) on the cabinet body and apply waterproof treatment before installation.