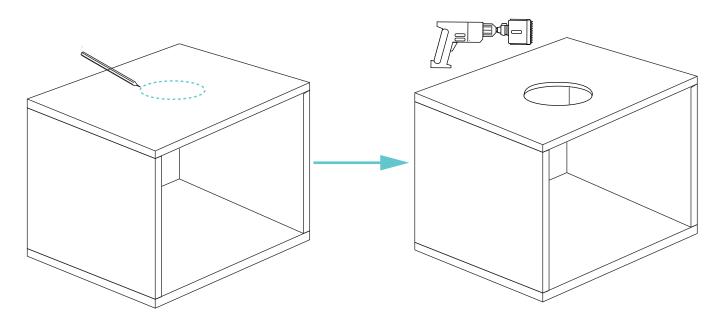

| B <sub>x2</sub> | ACCICCICA(%) |
|-----------------|--------------|
| E <sub>x2</sub> |              |

Using the provided paper template, mark the desired sink position on your cabinet. Then, using a 1.5" or larger Hole Saw, carefully drill the sink drain in your desired position.

**NOTE**: If using a deck mounted faucet, please reference the faucet manufacturer's mounting instructions prior to drilling your faucet holes.

6

If the faucet is not installed on the wall, please drill a hole (35mm) on the cabinet body and apply waterproof treatment before installation.