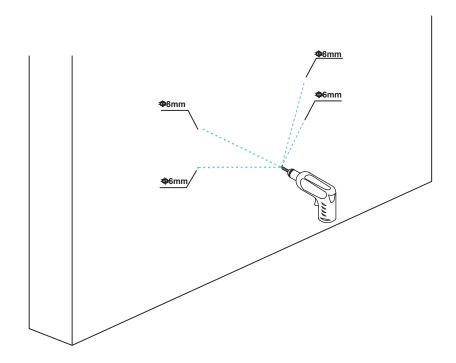

## **INSTALLATION:**

Please mark the location the wall with a pencil, then drill the hole.

Mounting distance

400 mm

705 mm

| <b>A</b> x 2 | Canal   |
|--------------|---------|
| D x 2        | Carpers |

4

5