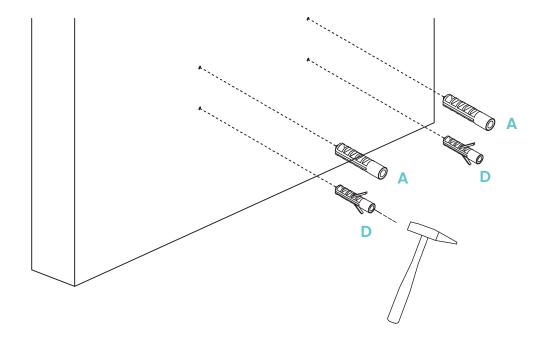

## **INSTALLATION:**

Please mark the location the wall with a pencil, then drill the hole.

Mounting distance

400 mm

705 mm

| <b>A</b> x 2 | Canal   |
|--------------|---------|
| D x 2        | Carpers |

4

5