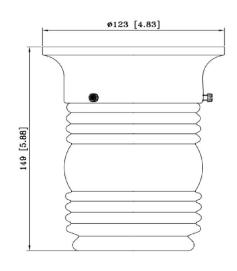

**ASSEMBLED DIMENSIONS:** 4.83" L  $\times$  5.88" H  $\times$  4.83" D

WEIGHT: 1.43 lbs.

BACKPLATE DIMENSIONS: N/A

CANOPY CEILING DIMENSIONS:  $1.61" \ H \times 4.8" \ W \times 4.8" \ D$ GLASS/SHADE DIMENSIONS:  $4.84" \ H \times 3.68" \ L \times 3.68" \ D$ 