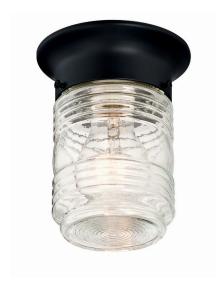

## Jelly Jar I-Light Outdoor Flush Mount Ceiling Light Black

## **SPECIFICATIONS**

MOUNTING: Flush Mount

SLOPED CEILING ADAPTABLE: Yes

LAMPTYPE I: Maximum 60W

Medium Base Bulb

BULB INCLUDED: N/A
WATTS PER BULB: 60W
TOTAL WATTAGE: 180W
DIMMABLE: Yes

MATERIAL CONSTRUCTION: Steel/Glass

**ASSEMBLED DIMENSIONS:** 4.83" L  $\times$  5.88" H  $\times$  4.83" D

WEIGHT: 1.43 lbs.

BACKPLATE DIMENSIONS: N/A

CANOPY CEILING DIMENSIONS:  $1.61" \ H \times 4.8" \ W \times 4.8" \ D$ GLASS/SHADE DIMENSIONS:  $4.84" \ H \times 3.68" \ L \times 3.68" \ D$ 

GLASS/SHADE MATERIAL: Glass
GLASS/SHADE TYPE: Clear
GLASS/SHADE COLOR: Clear

LED BRIGHTNESS (LUMENS): N/A

LED COLOR CORRELATED TEMPERATURE (CCT): N/A

LED COLOR RENDERING INDEX (CRI): N/A

LED EFFICACY: N/A