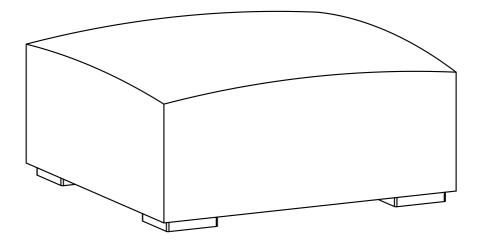

## Rex / Biggs / Lane

Ottoman

Model # AXCMODREXOTT-CAR







### It's time to register your product warranty.

It's quick and easy. And you'll be happy you did.



- ✓ Activate your **1-year** warranty
- ✓ Automatic entry to win a \$500 gift certificate
- ✓ Earn instant rewards and save



simpli-home.com/product-registration

### Review your product and collect rewards!

Thank you for your purchase! We hope you enjoy it. We'd love your feedback. Please share a review and get instant rewards!











## Share photos and get your cash back!



Send us images or share them on social and qualify for instant rewards. You may even receive store credit on your entire purchase!





simpli-home.com/share-images

#### **For Fastest Customer Service:**



- 1. Open your phone's camera.
- 2. Point your phone's camera at the QR code to scan.
- 3. Clic