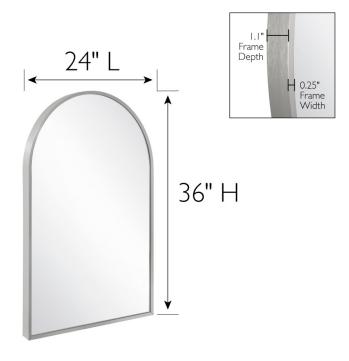

## **SPECIFICATIONS**

MATERIAL CONSTRUCTION: Glass
ASSEMBLY REQUIRED: No

TOOLS NEEDED FOR INSTALLATION: Screws, Screwdriver

ASSEMBLED DIMENSIONS: 36" H × 24" L × 1.1" D

**WEIGHT:** 14.87 lbs.

NUMBER OF DOORS: 0

SIDES MATERIAL: Aluminum

BOTTOM MATERIAL: Aluminum

BACK PANEL MATERIAL: MDF

BACK BRACE MATERIAL: N/A

GLASS STYLE: Flat Panel

LIGHTED: No

POWER SOURCE: N/A

MOUNTING HARDWARE INCLUDED: Yes