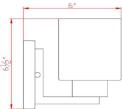

## **SPECIFICATIONS**

| MOUNTING:                 | Wall Mount                  | LED BRIGHTNESS (LUMENS):                | N/A  |
|---------------------------|-----------------------------|-----------------------------------------|------|
| SLOPED CEILING ADAPTABLE: | No                          | LED COLOR CORRELATED TEMPERATURE (CCT): | N/A  |
| LAMP TYPE 1:              | I lamp 60W Incandescent A19 | LED COLOR RENDERING INDEX (CRI):        | N/A  |
| BULB INCLUDED:            | No                          | LED EFFICACY:                           | N/A  |
| WATTS PER BULB:           | 60W                         | LED AVERAGE RATED LIFE:                 | N/A  |
| TOTAL WATTAGE:            | 60W                         |                                         |      |
| DIMMABLE:                 | Yes                         | ENERGY EFFICIENT:                       | No   |
| MATERIAL CONSTRUCTION:    | Steel                       | LIGHTING AMPS:                          | N/A  |
| ASSEMBLED DIMENSIONS:     | 6.5" H x 5.38" L x 6" D     | VOLTAGE:                                | 120V |
| WEIGHT:                   | 1.80 lbs.                   |                                         |      |
|                           |                             |                                         |      |
| BACKPLATE DIMENSIONS:     | 4.92" H x 5.375" W          |                                         |      |
| CANOPY/PLATE DIMENSIONS:  | N/A                         |                                         |      |
| GLASS/SHADE DIMENSIONS:   | 4.4" H x 5.4" L x 3.8" D    |                                         |      |
| GLASS/SHADE MATERIAL:     | Glass                       |                                         |      |
| GLASS/SHADE TYPE:         | Frosted                     |                                         |      |
| GLASS/SHADE COLOR:        | White                       |                                         |      |