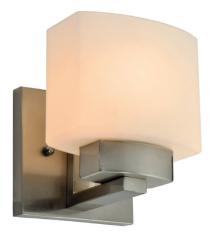

## Dove Creek I-Light Wall Light Satin Nickel

## **SPECIFICATIONS**

| MOUNTING:                 | Wall Mount                  | LED BRIGHTNESS (LUMENS):                | N/A  |
|---------------------------|-----------------------------|-----------------------------------------|------|
| SLOPED CEILING ADAPTABLE: | No                          | LED COLOR CORRELATED TEMPERATURE (CCT): | N/A  |
| LAMP TYPE 1:              | I lamp 60W Incandescent A19 | LED COLOR RENDERING INDEX (CRI):        | N/A  |
| BULB INCLUDED:            | No                          | LED EFFICACY:                           | N/A  |
| WATTS PER BULB:           | 60W                         | LED AVERAGE RATED LIFE:                 | N/A  |
| TOTAL WATTAGE:            | 60W                         |                                         |      |
| DIMMABLE:                 | Yes                         | ENERGY EFFICIENT:                       | No   |
| MATERIAL CONSTRUCTION:    | Steel                       | LIGHTING AMPS:                          | N/A  |
| ASSEMBLED DIMENSIONS:     | 6.5" H x 5.38" L x 6" D     | VOLTAGE:                                | 120V |
| WEIGHT:                   | 1.80 lbs.                   |                                         |      |
|                           |                             |                                         |      |
| BACKPLATE DIMENSIONS:     | 4.92" H x 5.375" W          |                                         |      |
| CANOPY/PLATE DIMENSIONS:  | N/A                         |                                         |      |
| GLASS/SHADE DIMENSIONS:   | 4.4" H x 5.4" L x 3.8" D    |                                         |      |
| GLASS/SHADE MATERIAL:     | Glass                       |                                         |      |
| GLASS/SHADE TYPE:         | Frosted                     |                                         |      |
| GLASS/SHADE COLOR:        | White                       |                                         |      |