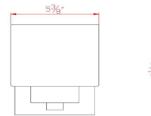

## **SPECIFICATIONS**

| MOUNTING:                 | Wall Mount                  | LED BRIGHTNESS (LUMENS):                | N/A  |
|---------------------------|-----------------------------|-----------------------------------------|------|
| SLOPED CEILING ADAPTABLE: | No                          | LED COLOR CORRELATED TEMPERATURE (CCT): | N/A  |
| LAMP TYPE 1:              | I lamp 60W Incandescent A19 | LED COLOR RENDERING INDEX (CRI):        | N/A  |
| BULB INCLUDED:            | No                          | LED EFFICACY:                           | N/A  |
| WATTS PER BULB:           | 60W                         | LED AVERAGE RATED LIFE:                 | N/A  |
| TOTAL WATTAGE:            | 60W                         |                                         |      |
| DIMMABLE:                 | Yes                         | ENERGY EFFICIENT:                       | No   |
| MATERIAL CONSTRUCTION:    | Steel                       | LIGHTING AMPS:                          | N/A  |
| ASSEMBLED DIMENSIONS:     | 6.5" H x 5.38" L x 6" D     | VOLTAGE:                                | 120V |
| WEIGHT:                   | 1.80 lbs.                   |                                         |      |
|                           |                             |                                         |      |
| BACKPLATE DIMENSIONS:     | 4.92" H x 5.375" W          |                                         |      |
| CANOPY/PLATE DIMENSIONS:  | N/A                         |                                         |      |
| GLASS/SHADE DIMENSIONS:   | 4.4" H x 5.4" L x 3.8" D    |                                         |      |
| GLASS/SHADE MATERIAL:     | Glass                       |                                         |      |
| GLASS/SHADE TYPE:         | Frosted                     |                                         |      |
| GLASS/SHADE COLOR:        | White                       |                                         |      |