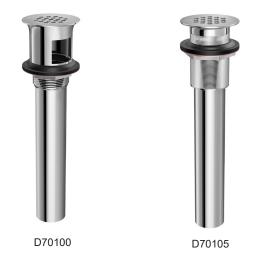

# **Brass Grid Drain**

### **Specifications**

- Designed for pedestal, vessel, and standard sinks
- Durable brass construction
- · Non-closing grid drain
- 1-1/4" x 6" tailpiece length
- 17 gauge
- Rubber washer

# **Dimensions and Product Offering**

| PART<br>NO. | BODY<br>MATERIAL  | OVERFLOW<br>HOLE | A<br>(IN.) | B<br>(IN.) | C<br>(IN.) | D<br>(IN.) | E<br>(IN.)   |
|-------------|-------------------|------------------|------------|------------|------------|------------|--------------|
| D70100      | Chrome Plated     | YES              | 2.25"      | 8.50"      | 6.00"      | 1.25"      | 1.86 -2.06"  |
| D70105      | Chrome Plated     | NO               | 2.37"      | 8.37"      | 5.75"      | 1.25"      | 0.50 - 2.12" |
| D7010BN     | Brushed Nickel    | NO               | 2.21"      | 8.35"      | 5.77"      | 1.25"      | 0.60 - 2.00" |
| D7010RB     | Oil Rubbed Bronze | NO               | 2.21"      | 8.35"      | 5.77"      | 1.25"      | 0.60 - 2.00" |
| D7010WB     | Old World Bronze  | NO               | 2.21"      | 8.35"      | 5.77"      | 1.25"      | 0.60 - 2.00" |