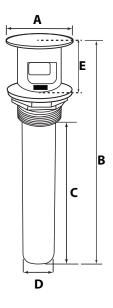

# **Dimensions and Product Offering**

| PART<br>NO. | BODY<br>MATERIAL  | OVERFLOW<br>HOLE | A<br>(IN.) | B<br>(IN.) | C<br>(IN.) | D<br>(IN.) | E<br>(IN.)   |
|-------------|-------------------|------------------|------------|------------|------------|------------|--------------|
| D70100      | Chrome Plated     | YES              | 2.25"      | 8.50"      | 6.00"      | 1.25"      | 1.86 -2.06"  |
| D70105      | Chrome Plated     | NO               | 2.37"      | 8.37"      | 5.75"      | 1.25"      | 0.50 - 2.12" |
| D7010BN     | Brushed Nickel    | NO               | 2.21"      | 8.35"      | 5.77"      | 1.25"      | 0.60 - 2.00" |
| D7010RB     | Oil Rubbed Bronze | NO               | 2.21"      | 8.35"      | 5.77"      | 1.25"      | 0.60 - 2.00" |
| D7010WB     | Old World Bronze  | NO               | 2.21"      | 8.35"      | 5.77"      | 1.25"      | 0.60 - 2.00" |