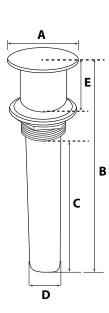

# **Dimensions and Product Offering**

| PART<br>NO. | BODY<br>MATERIAL  | OVERFLOW<br>HOLE | A<br>(IN.) | B<br>(IN.) | C<br>(IN.) | D<br>(IN.) | E<br>(IN.)   |
|-------------|-------------------|------------------|------------|------------|------------|------------|--------------|
| D70100      | Chrome Plated     | YES              | 2.25"      | 8.50"      | 6.00"      | 1.25"      | 1.86 -2.06"  |
| D70105      | Chrome Plated     | NO               | 2.37"      | 8.37"      | 5.75"      | 1.25"      | 0.50 - 2.12" |
| D7010BN     | Brushed Nickel    | NO               | 2.21"      | 8.35"      | 5.77"      | 1.25"      | 0.60 - 2.00" |
| D7010RB     | Oil Rubbed Bronze | NO               | 2.21"      | 8.35"      | 5.77"      | 1.25"      | 0.60 - 2.00" |
| D7010WB     | Old World Bronze  | NO               | 2.21"      | 8.35"      | 5.77"      | 1.25"      | 0.60 - 2.00" |