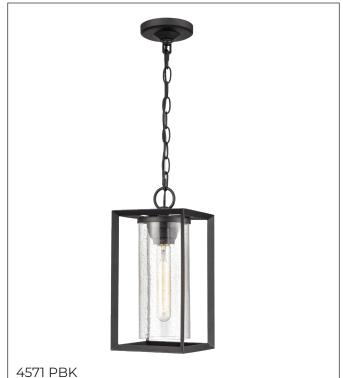

### 4571 - ONE LIGHT OUTDOOR PENDANT

#### Dimensions

| Width            | 61⁄2″     |
|------------------|-----------|
| Height           | 13¾″      |
| Backplate Width  | 4½″       |
| Backplate Height | 4½″       |
| Weight           | 6.24 lbs. |
|                  |           |

# Glass/Shade

Glass

Finishes

Clear Seeded

**PBK** - Powder Coated Black **PBZ** - Powder Coated Bronze

#### **Item Number**

SKU'S

4571 PBK 4571 PBZ

1

4571 PBZ

"Making the Desirable Affordable"