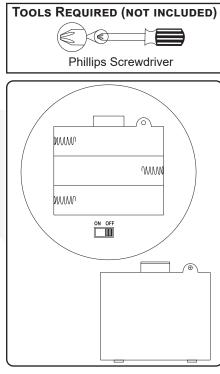

### **INSTALLING BATTERIES**

- 1. Make sure the power switch is turned to the 'OFF' position.
- 2. Use a screwdriver to loosen the screw on the battery housing cover.
- 3. Gently remove the battery housing cover.
- 4. Paying attention to the positive and negative terminals, gently insert three 1.5-Volt 'AAA' batteries (not included).
- 5. Replace the battery cover and fasten the screw.
- 6. Turn the power switch to the 'ON' position.