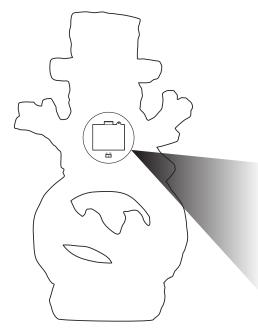

### **INSTALLING BATTERIES**

- 1. Make sure the power switch is turned to the 'OFF' position.
- 2. Use a screwdriver to loosen the screw on the battery housing cover.
- 3. Gently remove the battery housing cover.
- 4. Paying attention to the positive and negative terminals, gently insert three 1.5-Volt 'AAA' batteries (not included).
- 5. Replace the battery cover and fasten the screw.
- 6. Turn the power switch to the 'ON' position.