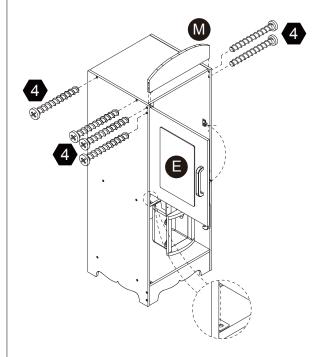

# **Exploded Drawing**

Scan for assembly instructions.

## **Product Parts**

0

Q

4 pcs

Scan for assembly instructions.