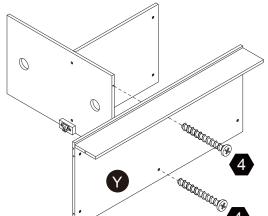

4 pcs



Scan for assembly instructions.



# **▲** WARNING

**CHOKING HAZARD - Small Parts** Not for children under 3 years The product is to be assembled by an adult.

## **Product Parts**











AG



 $2 \, \mathsf{pcs}$ 

## Accessories









## **Hardware**

























6 pcs

10 pcs

1 set

66 pcs

2 pcs

2 pcs





9

10













2 pcs

 $20 \, \text{pcs}$ 

5 pcs

5 pcs

**1** pc



Scan for assembly instructions.



## WARNING

**CHOKING HAZARD - Small Parts** Not for children under 3 years The product is to be assembled by an adult.















4 pcs





#### Step 12 Step 11























2 pcs





# Step 15





2 pcs





Scan for assembly instructions.







2 pcs









































instructions.



Step 32











Step 35 Step 36







Scan for assembly instructions.

## WALL MOUNTING ASSEMBLY

For added safety and stability, it is recommended that the wall mounting hardware be installed.

For safe mounting, it is essential to use well anchors appropriate to your wall type (i.e. plaster, drywall, concrete, etc.). Mount to wood studs whenever possible.

Use a 1/4"(6.5mm) drill bit to pilot the hole. If mounting to plaster, wood panels, brick or other drywall please consult a qualified professional.

Please make sure you use the right hardware for your wall type for your safety.

Secure product to wall with screw "E" through Plastic strap

#### **⚠** WARNING:

Do not install on a wall where items can fall off and injure a child.

#### **⚠** WARNING: