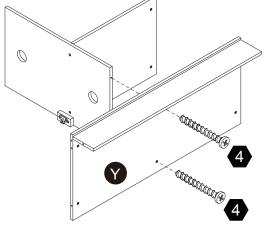

4 pcs



Scan for assembly instructions.



# **▲** WARNING

**CHOKING HAZARD - Small Parts** Not for children under 3 years The product is to be assembled by an adult.

## **Product Parts**











AG



 $2 \, \mathsf{pcs}$ 

## Accessories









## **Hardware**

























6 pcs

10 pcs

1 set

66 pcs

2 pcs

2 pcs





9

10













2 pcs

 $20 \, \text{pcs}$ 

5 pcs

5 pcs

**1** pc



Scan for assembly instructions.



## WARNING

**CHOKING HAZARD - Small Parts** Not for children under 3 years The product is to be assembled by an adult.















4 pcs





#### Step 12 Step 11























2 pcs





# Step 15





2 pcs





Scan for assembly instructions.







2 pcs









































instructions.



Step 32











Step 35 Step 36







Scan for assembly instructions.

## WALL MOUNTING ASSEMBLY

For added safety and stability, it is recommended that the wall mounting hardware be installed.

For safe mounting, it is essential to use well anchors appropriate to your wall type (i.e. plaster, drywall, concrete, etc.). Mount to wood studs whenever possible.

Use a 1/4"(6.5mm) drill bit to pilot the hole. If mounting to plaster, wood panels, brick or other drywall please consult a qualified professional.

Please make sure you use the right hardware for your wall type for your safety.

Secure product to wall with screw "E" through Plastic strap

#### **⚠** WARNING:

Do not install on a wall where items can fall off and injure a child.

#### **⚠** WARNING:

CH