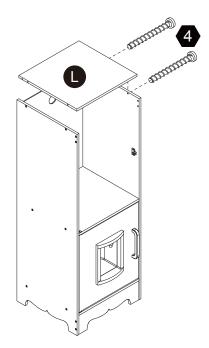

Scan for assembly instructions.

## **Product Parts**



















































0



Q

























































4 pcs



Scan for assembly instructions.



# **▲** WARNING

**CHOKING HAZARD - Small Parts** Not for children under 3 years The product is to be assembled by an adult.

## **Product Parts**











AG



 $2 \, \mathsf{pcs}$ 

## Accessories









## **Hardware**

























6 pcs

10 pcs

1 set

66 pcs

2 pcs

2 pcs





9

10













2 pcs

 $20 \, \text{pcs}$ 

5 pcs

5 pcs

**1** pc



Scan for assembly instructions.



## WARNING

**CHOKING HAZARD - Small Parts** Not for children under 3 years The product is to be assembled by an adult.















4 pcs





#### Step 12 Step 11























2 pcs





# Step 15





2 pcs





Scan for assembly instructions.







2 pcs









































instructions.



Step 32











Step 35 Step 36







Scan for assembly instructions.

## WALL MOUNTING ASSEMBLY

For added safety and stability, it is recommended that the wall mounting hardware be installed.

For safe mounting, it is essential to use well anchors appropriate to your wall type (i.e. plaster, drywall, concrete, etc.). Mount to wood studs whenever possible.

Use a 1/4"(6.5mm) drill bit to pilot the hole. If mounting to plaster, wood panels, brick or other drywall please consult a qualified professional.

Please make sure you use the right hardware for your wall type for your safety.

Secure product to wall with screw "E" through Pla