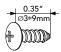

## **Hardware**

6 pcs

10 pcs

1 set

66 pcs

2 pcs

2 pcs

9

10

2 pcs

 $20 \, \text{pcs}$ 

5 pcs

5 pcs

**1** pc

Scan for assembly instructions.