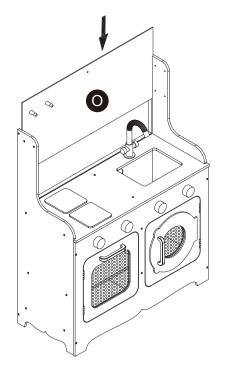

4 pcs



Scan for assembly instructions.



# **▲** WARNING

**CHOKING HAZARD - Small Parts** Not for children under 3 years The product is to be assembled by an adult.

## **Product Parts**











AG



 $2 \, \mathsf{pcs}$ 

## Accessories









## **Hardware**

























6 pcs

10 pcs

1 set

66 pcs

2 pcs

2 pcs





9

10













2 pcs

 $20 \, \text{pcs}$ 

5 pcs

5 pcs

**1** pc



Scan for assembly instructions.



## WARNING

**CHOKING HAZARD - Small Parts** Not for children under 3 years The product is to be assembled by an adult.















4 pcs





#### Step 12 Step 11























2 pcs





# Step 15





2 pcs





Scan for assembly instructions.







2 pcs









































instructions.



Step 32











Step 35 Step 36







Scan for assembly instructions.

## WALL MOUNTING ASSEMBLY

For added safety and stability, it is recommended that the wall mounting hardware be installed.

For safe mounting, it is essential to use well anchors appropriate to your wall type (i.e. plaster, drywall, concrete, etc.). Mount to wood studs whenever possible.

Use a 1/4"(6.5mm) drill bit to pilot the hole. If mounting to plaster, wood panels, brick or other drywall please consult a qualified professional.

Please make sure you use the right hardware for your wall type for your safety.

Secure product to wall with screw "E" through Plastic strap

#### **⚠** WARNING:

Do not install on a wall where items can fall off and injure a child.

#### **⚠** WARNING:

CHOKING HAZARD, Unassembled parts may be choki