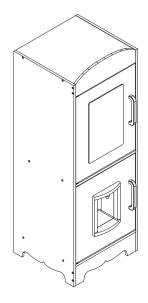

nstructions.

## **Product Parts**



















































0



Q

























































4 pcs



Scan for assembly instructions.



# **▲** WARNING

**CHOKING HAZARD - Small Parts** Not for children under 3 years The product is to be assembled by an adult.

## **Product Parts**











AG



 $2 \, \mathsf{pcs}$ 

## Accessories









## **Hardware**

























6 pcs

10 pcs

1 set

66 pcs

2 pcs

2 pcs





9

10













2 pcs

 $20 \, \text{pcs}$ 

5 pcs

5 pcs

**1** pc



Scan for assembly instructions.



## WARNING

**CHOKING HAZARD - Small Parts** Not for children under 3 years The product is to be assembled by an adult.















4 pcs





#### Step 12 Step 11























2 pcs





# Step 15





2 pcs





Scan for assembly instructions.







2 pcs









































instructions.



Step 32











Step 35 Step 36







Scan for assembly instructions.

## WALL MOUNTING ASSEMBLY

For added safety and stability, it is recommended that the wall mounting hardware be installed.

For safe mounting, it is essential to use well anchors appropriate to your wall type (i.e. plaster, drywall, concrete, etc.). Mount to wood studs whenever possible.

Use a 1/4"(6.5mm) drill bit to pilot the hole. If mounting to plaster, wood panels, brick or other drywall please consult a qualified professional.

Please make sure you use the right hardware for your wall type for your safety.

Secure product to wall with screw "E" through Plastic strap

#### **⚠**