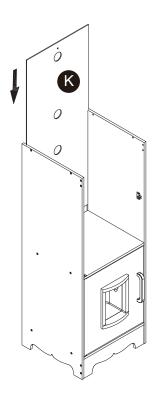

#### Step 12 Step 11

2 pcs

# Step 15

2 pcs

Scan for assembly instructions.

2 pcs

instructions.

Step 32

Step 35 Step 36

Scan for assembly instructions.