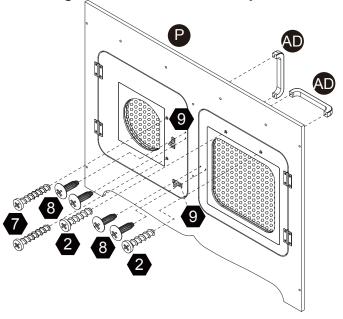

0



Q

























































4 pcs



Scan for assembly instructions.



# **▲** WARNING

**CHOKING HAZARD - Small Parts** Not for children under 3 years The product is to be assembled by an adult.

## **Product Parts**











AG



 $2 \, \mathsf{pcs}$ 

## Accessories









## **Hardware**

























6 pcs

10 pcs

1 set

66 pcs

2 pcs

2 pcs





9

10













2 pcs

 $20 \, \text{pcs}$ 

5 pcs

5 pcs

**1** pc



Scan for assembly instructions.



## WARNING

**CHOKING HAZARD - Small Parts** Not for children under 3 years The product is to be assembled by an adult.















4 pcs





#### Step 12 Step 11























2 pcs





# Step 15





2 pcs





Scan for assembly instructions.







2 pcs









































instructions.



Step 32











Step 35 Step 36







Scan for assembly instructions.

## WALL MOUNTING ASSEMBLY

For added safety and stability, it is recommended that the wall mounting hardware be installed.

For safe mounting, it is essential to use well anchors appropriate to your wall type (i.e. plaster, drywall, concrete, etc.). Mount to wood studs whenever possible.

Use a 1/4"(6.5mm) drill bit to pilot the hole. If mounting to plaster, wood panels, brick or other drywall please consult a qualified professional.

Please make sure you use the right hardware for your wall type for your safety.

Secure product to wall with screw "E" through Plastic strap

#### **⚠** WARNING:

Do not install on a wall where items can fall off and injure a child.

#