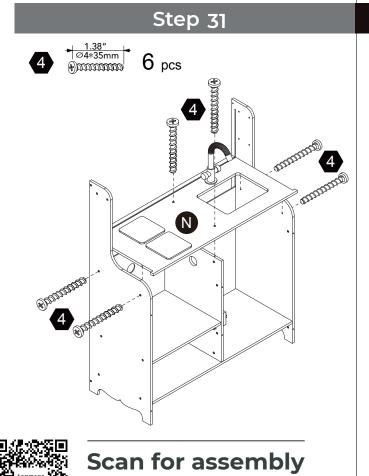

# Step 15

2 pcs

Scan for assembly instructions.

2 pcs

instructions.

Step 32

Step 35 Step 36

Scan for assembly instructions.