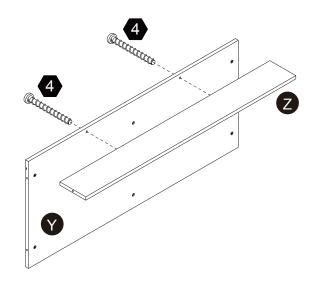

# Step 15

2 pcs

Scan for assembly instructions.

2 pcs

instructions.

Step 32

Step 35 Step 36

Scan for assembly instructions.