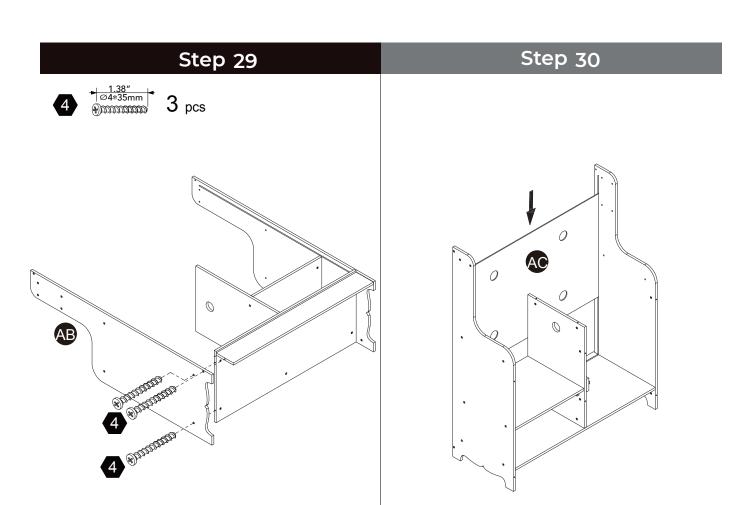

# Step 15

2 pcs

Scan for assembly instructions.

2 pcs

instructions.

Step 32

Step 35 Step 36

Scan for assembly instructions.