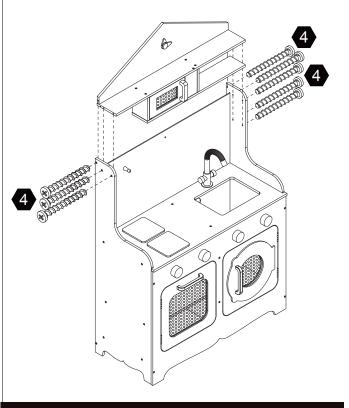

## WALL MOUNTING ASSEMBLY

For added safety and stability, it is recommended that the wall mounting hardware be installed.

For safe mounting, it is essential to use well anchors appropriate to your wall type (i.e. plaster, drywall, concrete, etc.). Mount to wood studs whenever possible.

Use a 1/4"(6.5mm) drill bit to pilot the hole. If mounting to plaster, wood panels, brick or other drywall please consult a qualified professional.

Please make sure you use the right hardware for your wall type for your safety.

Secure product to wall with screw "E" through Plastic strap