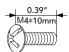

## **Hardware**

6 pcs

10 pcs

1 set

66 pcs

2 pcs

2 pcs

9

10

2 pcs

 $20 \, \text{pcs}$ 

5 pcs

5 pcs

**1** pc

Scan for assembly instructions.