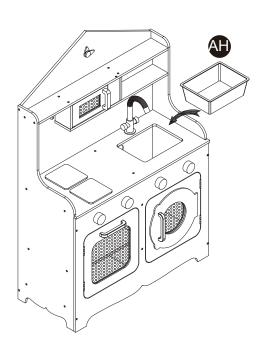

ssembly instructions.



# **▲** WARNING

**CHOKING HAZARD - Small Parts** Not for children under 3 years The product is to be assembled by an adult.

## **Product Parts**











AG



 $2 \, \mathsf{pcs}$ 

## Accessories









## **Hardware**

























6 pcs

10 pcs

1 set

66 pcs

2 pcs

2 pcs





9

10













2 pcs

 $20 \, \text{pcs}$ 

5 pcs

5 pcs

**1** pc



Scan for assembly instructions.



## WARNING

**CHOKING HAZARD - Small Parts** Not for children under 3 years The product is to be assembled by an adult.















4 pcs





#### Step 12 Step 11























2 pcs





# Step 15





2 pcs





Scan for assembly instructions.







2 pcs









































instructions.



Step 32











Step 35 Step 36







Scan for assembly instructions.

## WALL MOUNTING ASSEMBLY

For added safety and stability, it is recommended that the wall mounting hardware be installed.

For safe mounting, it is essential to use well anchors appropriate to your wall type (i.e. plaster, drywall, concrete, etc.). Mount to wood studs whenever possible.

Use a 1/4"(6.5mm) drill bit to pilot the hole. If mounting to plaster, wood panels, brick or other drywall please consult a qualified professional.

Please make sure you use the right hardware for your wall type for your safety.

Secure product to wall with screw "E" through Plastic strap

#### **⚠** WARNING:

Do not install on a wall where items can fall off and injure a child.

#### **⚠** WARNING:

CHOKING HAZARD, Unassembled parts may be choking hazard to children