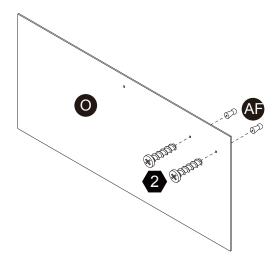

## WALL MOUNTING ASSEMBLY

For added safety and stability, it is recommended that the wall mounting hardware be installed.

For safe mounting, it is essential to use well anchors appropriate to your wall type (i.e. plaster, drywall, concrete, etc.). Mount to wood studs whenever possible.

Use a 1/4"(6.5mm) drill bit to pilot the hole. If mounting to plaster, wood panels, brick or other drywall please consult a qualified professional.

Please make sure you use the right hardware for your wall type for your safety.