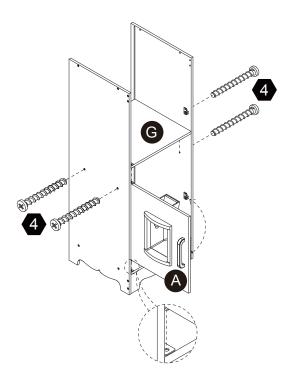

#### Step 12 Step 11

2 pcs

# Step 15

2 pcs

Scan for assembly instructions.

2 pcs

instructions.

Step 32

Step 35 Step 36

Scan for assembly instructions.