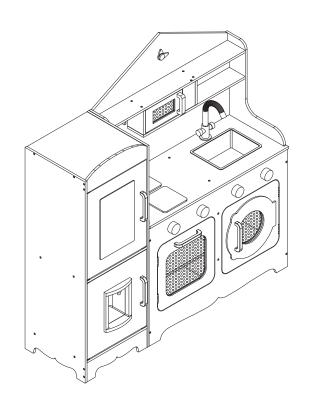

# Welcome to a world of imagination, fun and learning.

TD-13992A
Play Kitchen

# **Exploded Drawing**

Scan for assembly instructions.