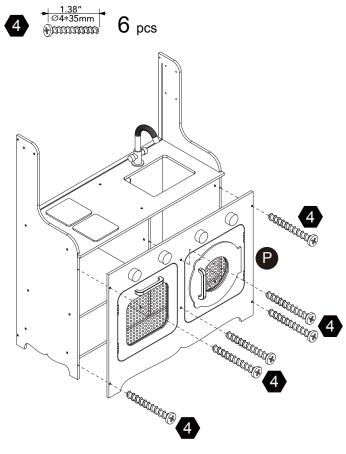

# Step 15

2 pcs

Scan for assembly instructions.

2 pcs

instructions.

Step 32

Step 35 Step 36

Scan for assembly instructions.