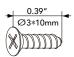

## **Hardware**

6 pcs

10 pcs

1 set

66 pcs

2 pcs

2 pcs

9

10

2 pcs

 $20 \, \text{pcs}$ 

5 pcs

5 pcs

**1** pc

Scan for assembly instructions.