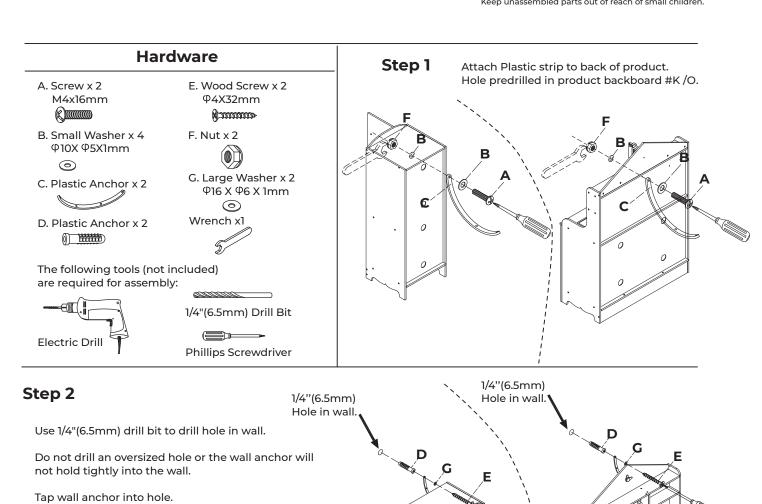

## WALL MOUNTING ASSEMBLY

For added safety and stability, it is recommended that the wall mounting hardware be installed.

For safe mounting, it is essential to use well anchors appropriate to your wall type (i.e. plaster, drywall, concrete, etc.). Mount to wood studs whenever possible.

Use a 1/4"(6.5mm) drill bit to pilot the hole. If mounting to plaster, wood panels, brick or other drywall please consult a qualified professional.

Please make sure you use the right hardware for your wall type for your safety.

Secure product to wall with screw "E" through Plastic strap