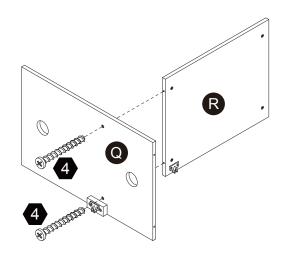

# Step 15

2 pcs

Scan for assembly instructions.

2 pcs

instructions.

Step 32

Step 35 Step 36

Scan for assembly instructions.