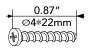

## **Hardware**

6 pcs

10 pcs

1 set

66 pcs

2 pcs

2 pcs

9

10

2 pcs

 $20 \, \text{pcs}$ 

5 pcs

5 pcs

**1** pc

Scan for assembly instructions.