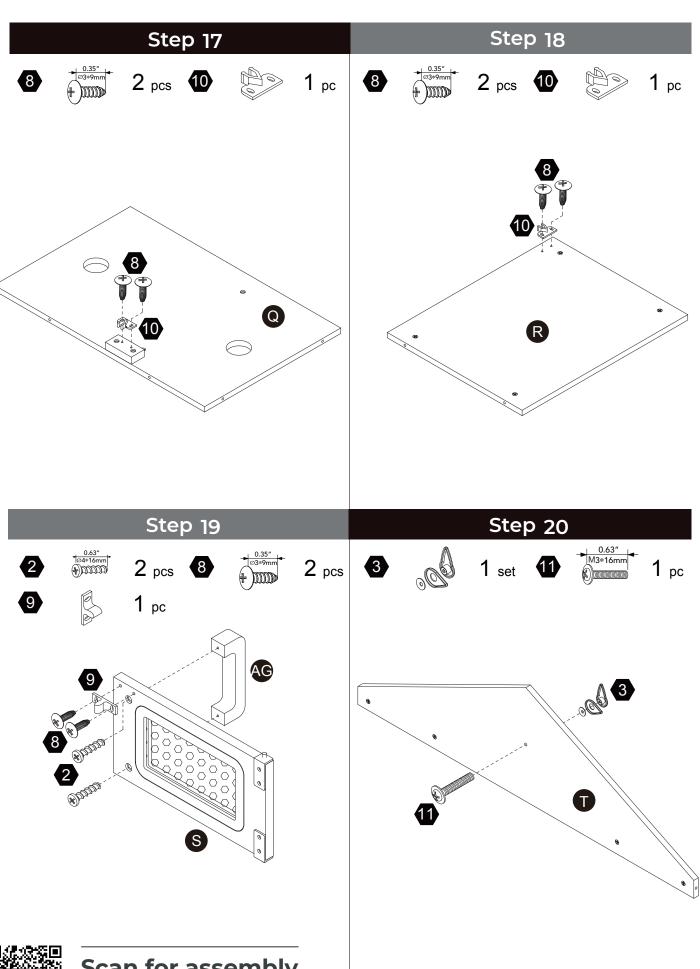

# Step 15

2 pcs

Scan for assembly instructions.

2 pcs

instructions.

Step 32

Step 35 Step 36

Scan for assembly instructions.