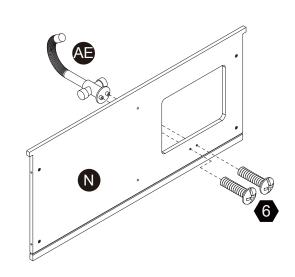

tructions.

## **Product Parts**



















































0



Q

























































4 pcs



Scan for assembly instructions.



# **▲** WARNING

**CHOKING HAZARD - Small Parts** Not for children under 3 years The product is to be assembled by an adult.

## **Product Parts**











AG



 $2 \, \mathsf{pcs}$ 

## Accessories









## **Hardware**

























6 pcs

10 pcs

1 set

66 pcs

2 pcs

2 pcs





9

10













2 pcs

 $20 \, \text{pcs}$ 

5 pcs

5 pcs

**1** pc



Scan for assembly instructions.



## WARNING

**CHOKING HAZARD - Small Parts** Not for children under 3 years The product is to be assembled by an adult.















4 pcs





#### Step 12 Step 11























2 pcs





# Step 15





2 pcs





Scan for assembly instructions.







2 pcs









































instructions.



Step 32











Step 35 Step 36







Scan for assembly instructions.

## WALL MOUNTING ASSEMBLY

For added safety and stability, it is recommended that the wall mounting hardware be installed.

For safe mounting, it is essential to use well anchors appropriate to your wall type (i.e. plaster, drywall, concrete, etc.). Mount to wood studs whenever possible.

Use a 1/4"(6.5mm) drill bit to pilot the hole. If mounting to plaster, wood panels, brick or other drywall please consult a qualified professional.

Please make sure you use the right hardware for your wall type for your safety.

Secure product to wall with screw "E" through Plastic strap

#### **⚠** WA