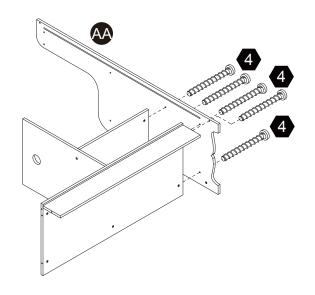

# Step 15

2 pcs

Scan for assembly instructions.

2 pcs

instructions.

Step 32

Step 35 Step 36

Scan for assembly instructions.