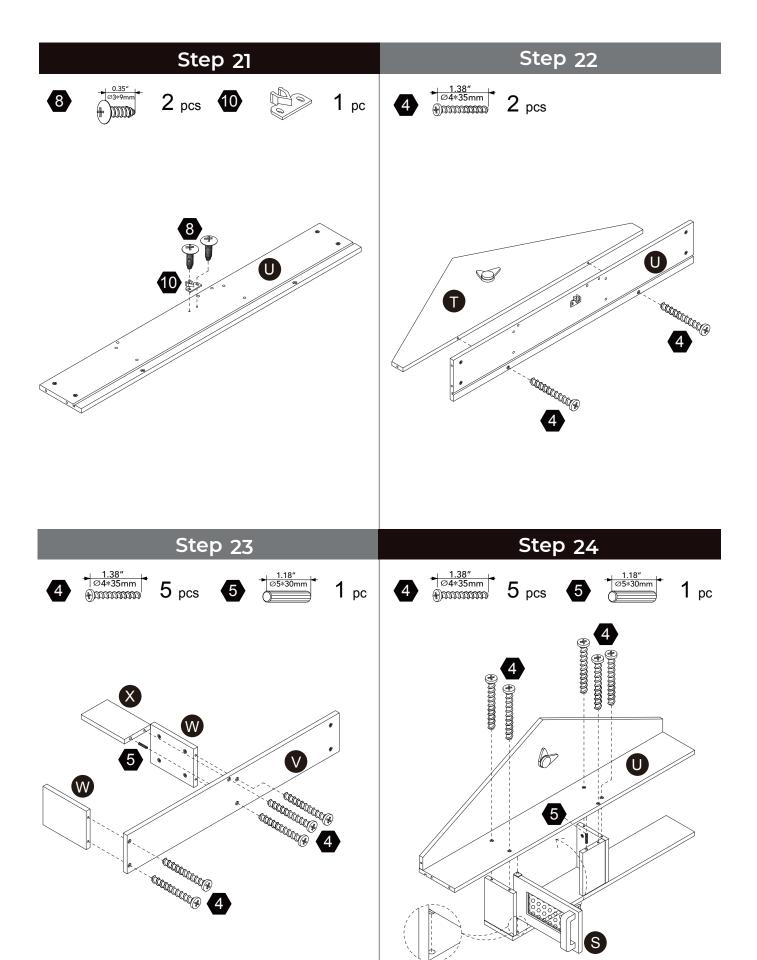

#### Step 12 Step 11

2 pcs

# Step 15

2 pcs

Scan for assembly instructions.

2 pcs

instructions.

Step 32

Step 35 Step 36

Scan for assembly instructions.