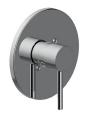

## **SPECIFICATIONS**

MATERIAL: Zinc/Brass HANDLE MATERIAL: Zinc **CARTRIDGE MATERIAL:** Ceramic WATERWAY MATERIAL: Hybrid VALVE MATERIAL: Brass I.8 GPM FLOW RATE: Yes LOW FLOW:

HANDLES CONFIGURATION: Single Handle 2.3" HANDLE REACH: QUICK ATTACH INCLUDED:

**DIMENSIONS FOR SHOWER ARM:** 2.5" H × 5.3" L **DIMENSIONS FOR SHOWER HEAD:** 2.81" H × 3.86" L DIMENSIONS FOR TRIM: 6.7" H × 6.7" L × 2.3" D

2.4" H × 5.4" L **DIMENSIONS FOR SPOUT:** 

WEIGHT: 4 lbs. **PVD FINISH:** No **ESCUTCHEON INCLUDED:** Yes VALVE INCLUDED: Yes PRESSURE BALANCED VALVE: Yes SHOWER HEAD FUNCTIONS (QTY): 5 SHOWER HEAD NOZZLE TYPE: Raised SHOWER HEAD SHAPE: Round SHOWER HEAD PUSH BUTTON: No