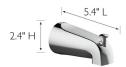

**DIMENSIONS FOR SHOWER ARM:** 2.5" H × 5.3" L **DIMENSIONS FOR SHOWER HEAD:** 2.81" H × 3.86" L DIMENSIONS FOR TRIM: 6.7" H × 6.7" L × 2.3" D

2.4" H × 5.4" L **DIMENSIONS FOR SPOUT:** 

WEIGHT: 4 lbs. **PVD FINISH:** No **ESCUTCHEON INCLUDED:** Yes VALVE INCLUDED: Yes PRESSURE BALANCED VALVE: Yes SHOWER HEAD FUNCTIONS (QTY): 5 SHOWER HEAD NOZZLE TYPE: Raised SHOWER HEAD SHAPE: Round SHOWER HEAD PUSH BUTTON: No