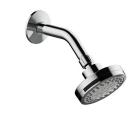

**DIMENSIONS FOR SHOWER ARM:** 2.5" H × 5.3" L **DIMENSIONS FOR SHOWER HEAD:** 2.81" H × 3.86" L DIMENSIONS FOR TRIM: 6.7" H × 6.7" L × 2.3" D

2.4" H × 5.4" L **DIMENSIONS FOR SPOUT:** 

WEIGHT: 4 lbs. **PVD FINISH:** No **ESCUTCHEON INCLUDED:** Yes VALVE INCLUDED: Yes PRESSURE BALANCED VALVE: Yes SHOWER HEAD FUNCTIONS (QTY): 5 SHOWER HEAD NOZZLE TYPE: Raised SHOWER HEAD SHAPE: Round SHOWER HEAD PUSH BUTTON: No