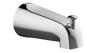

**DIMENSIONS FOR SHOWER ARM:** 2.5" H × 5.3" L **DIMENSIONS FOR SHOWER HEAD:** 2.81" H × 3.86" L DIMENSIONS FOR TRIM: 6.7" H × 6.7" L × 2.3" D

2.4" H × 5.4" L **DIMENSIONS FOR SPOUT:** 

WEIGHT: 4 lbs. **PVD FINISH:** No **ESCUTCHEON INCLUDED:** Yes VALVE INCLUDED: Yes PRESSURE BALANCED VALVE: Yes SHOWER HEAD FUNCTIONS (QTY): 5 SHOWER HEAD NOZZLE TYPE: Raised SHOWER HEAD SHAPE: Round SHOWER HEAD PUSH BUTTON: No