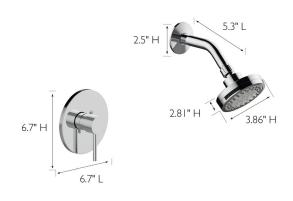

**DIMENSIONS FOR SHOWER ARM:** 2.5" H × 5.3" L **DIMENSIONS FOR SHOWER HEAD:** 2.81" H × 3.86" L DIMENSIONS FOR TRIM: 6.7" H × 6.7" L × 2.3" D

2.4" H × 5.4" L **DIMENSIONS FOR SPOUT:** 

WEIGHT: 4 lbs. **PVD FINISH:** No **ESCUTCHEON INCLUDED:** Yes VALVE INCLUDED: Yes PRESSURE BALANCED VALVE: Yes SHOWER HEAD FUNCTIONS (QTY): 5 SHOWER HEAD NOZZLE TYPE: Raised SHOWER HEAD SHAPE: Round SHOWER HEAD PUSH BUTTON: No