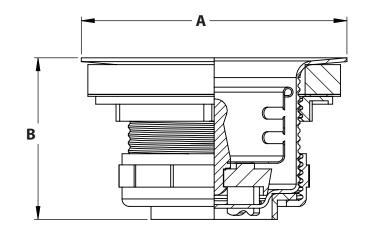

## **Dimensions and Product Offering**

| Part Code | Finish          | Locknut Material | Slip Nut Material | A (In) | B (In) |
|-----------|-----------------|------------------|-------------------|--------|--------|
| B02050    | Stainless Steel | Zinc             | Zinc              | 2.81"  | 1.71"  |
| B0250BN   | Brushed Nickel  | Zinc             | Zinc              | 2.81"  | 1.71"  |
| S14013    | Stainless Steel | Brass            | Brass             | 2.81"  | 1.71"  |