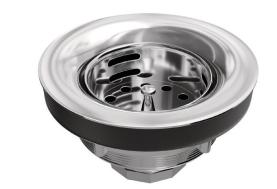

# **Junior Basket Strainer**

| Job Name   |     |  |
|------------|-----|--|
| Location   |     |  |
| Engineer   |     |  |
| Contractor |     |  |
| Tag        | PO# |  |
|            |     |  |

## **Specifications**

- For 2-1/2" opening
- Stainless steel body
- Drop-in stainless steel basket
- Extra-thick (8mm) rubber washer

# **Applications**

• Sink

#### **Materials**

- Stainless Steel
- Natural Rubber