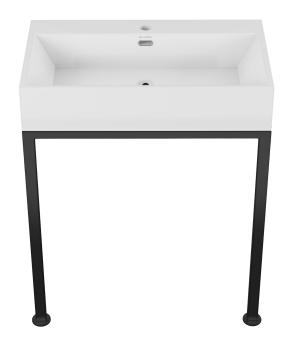

#### **COLORS & FINISHES:**

White & Brushed Gold: SM-CS0202BG

■ White & Matte Black: SM-CS0202MB

White & Brushed Nickel: SM-CS0202MS