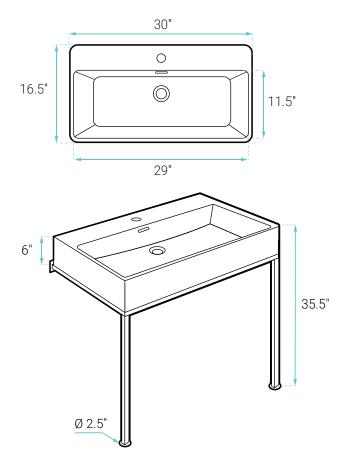

#### **SPECIFICATIONS:**

N.W: 50 lb.

D: 16.5" x W: 30" x H: 35.5"

Inner Sink: D: 11.5" x W: 29" x H: 4"