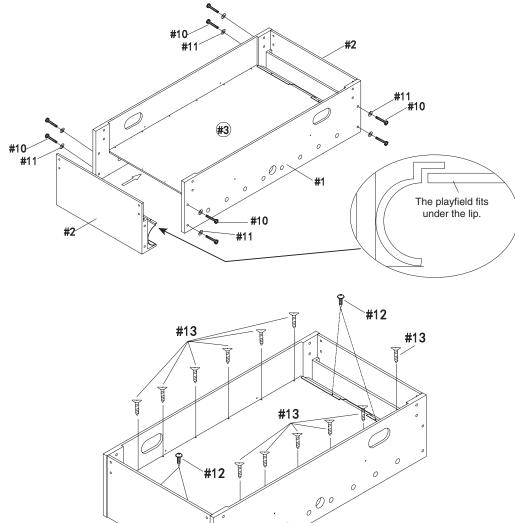

#### **STEP 1 - ASSEMBLE TABLE BASE**

Note: The table base is assembled with the bottom side facing up.

- 1. Attach one end panel (#2) between the two side panels (#1). Use four bolts (#10) with washers (#11) to hold the pieces together.
- 2. Position the playing field (#3) between the two side panels (#1). The playing side must face down. Both side panels will have a ledge that the playing field will set on. The end panels (#2) have a lip that the playing field will fit under.
- 3. Attach the second end panel (#2) at the open end of the two side panels (#1). Use four bolts (#10) with washers (#11) to hold the end panel (#2) in place.
- 4. Secure the playing field (#3) on the long edges using six screws (#13) on each side. On each of the short ends use two round head screws (#12) to hold the playing field to the end panels (#2).

**#2** 