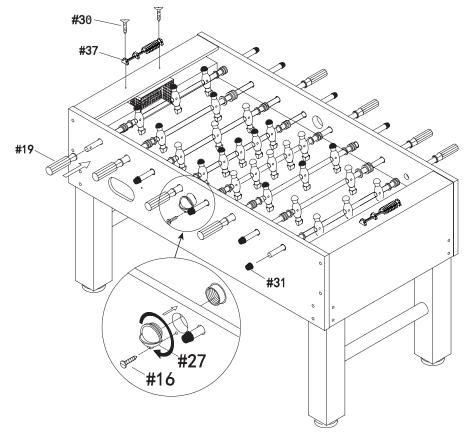

#### **STEP 8 - FINISHING TOUCHES**

- 1. Place an end cap (#31) on the ends of the player rods opposite the handles and press in place.
- 2. Install the two ball entry cups (#27) one on each side.
- 3. The cup is on the outside of the table and the opening faces up. Screw the two pieces together. Use a screw (#16) to secure the cup in place.
- 4. Position the two slide scorers (#37) above the goals. Use two screws (#38) in each one to secure it to the table.
- 5. Position the table in the room and level. To level the table place a carpenters level on the top edges and turn the leg levelers (#34) in or out as needed.