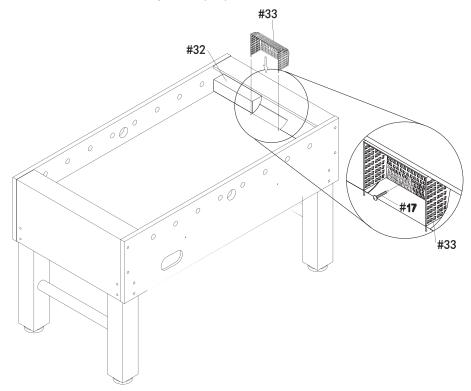

#### **STEP 6 - INSTALL GOALS AND SIDE BOARDS**

- 1. Position one of the goals (#33) at the end of the playing field. It will fit into the curve of the end panel (#2). The posts will push into two holes in the playing field that will hold the goal in position.
- 2. Use a round head screw (#17) and screw it into the back of the goal (#33).
- 3. Locate the four enterprising boards (#32). Position one on each side of the goal. They will fit into the curve of the end panel (#2).