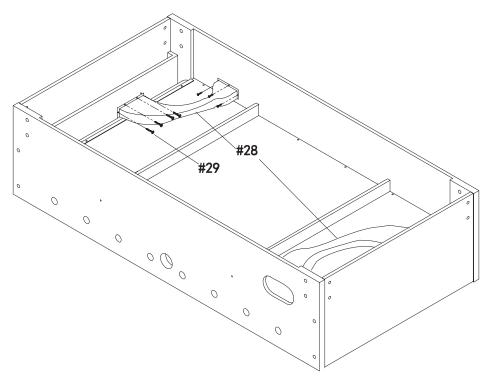

#### **STEP 2 - ATTACH THE BALL RETURNS**

- 1. Position the ball return (#28). Observe the number and location of the seven screw holes.
- 2. Insert a screw (#29) in each hole and tighten.
- 3. Repeat for the second ball return.
- 4. Turn the table over. Two adults should perform this action. The player rods will shift but will not fall out.