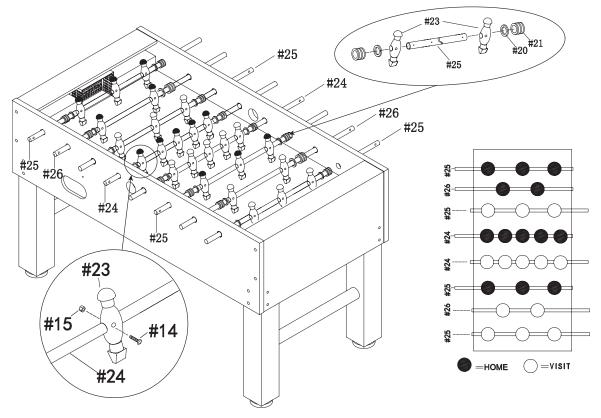

#### **STEP 7 - ASSEMBLE PLAYER RODS**

- 1. Identify the position of the player rods by the number of holes in the rod. The top view below will help to locate correct positions.
- 2. Assemble the handles (#19) to the player rods. Find the end of the player rod that has a hole near the end. Stand the rod with that end up and place the handle (#19) over the end. Use a mallet to push the handle onto the rod.
- 3. Insert the end of the player rod (#24, #25 or #26) into the correct bushing on the side of the table.

Note: The handles for each color team will be on the same side.

- 4. Slide a bumper (#21) followed by a washer (#20) onto the rod.
- 5. Select the players (#22 or #23) and slide them onto the rod. The "feet" may not have the same shape on both sides. All players should face the opponents goal.
- 6. After the last player is on the rod, place a plastic washer (#20) then a bumper (#21) onto the rod. Push the end of the rod into the second bushing.

Note: The player rod should spin freely even though the players are not secured in place.

- 7. Secure the players (#22 or #23) to the player rod using a bolt (#14) and a lock nut (#15). Tighten to keep the players from moving.
- 8. Repeat for the remaining player rods. Pay attention to team colors and foot direction.