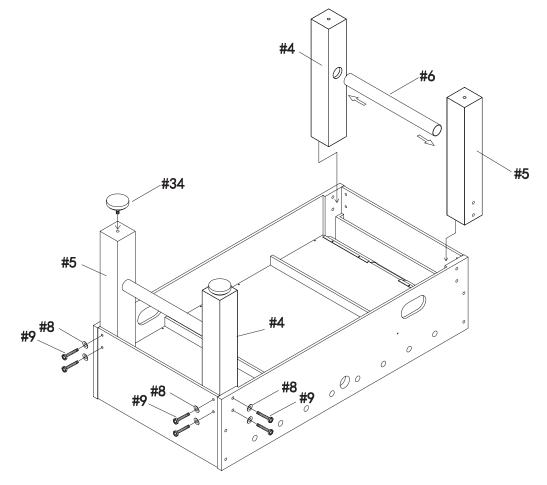

#### **STEP 4 - ASSEMBLE LEGS**

- 1. Position the first leg (#4 or #5) into the proper corner. The hole for the leg bar (#6) faces toward the other leg at the same end and the four screw holes align with the screw holes in the panel sides.
- 2. Insert four leg bolts (#9) with washers (#8) into the panel holes and finger start into the leg (#4 or #5).
- 3. Tighten the leg bolts (#9).
- 4. Position the second leg (#4 or #5) at the same end.
- 5. Place the leg bar (#6) inside the holes of the two legs.
- 6. Insert four leg bolts (#9) with washers (#8) into the panel holes and finger start into the leg (#4 or #5).
- 7. Tighten the leg bolts (#9).
- 8. Repeat for the other two legs.
- 9. Screw a leg leveler (#34) halfway into the bottom of each leg.