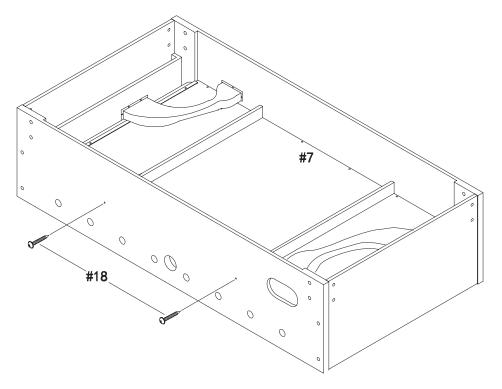

#### **STEP 3 - ATTACH THE PLAYFIELD SUPPORT BRACES**

- 1. Position the two playfield support braces (#7) inside the cabinet assembly.
- **Note:** To help position the braces you may "start" the four screws (#18) until they are visible on the inside surfaces of the side panels.
- 2. When the support brace is in position, tighten a round head screw (#18) through the side panel and into the end of the brace.
- 3. Repeat for the three other screw locations.