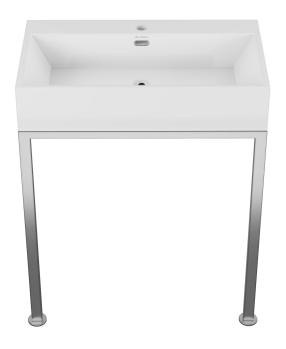

#### **COLORS & FINISHES:**

White & Brushed Gold: SM-CS0202BG

White & Matte Black: SM-CS0202MB

White & Brushed Nickel: SM-CS0202MS