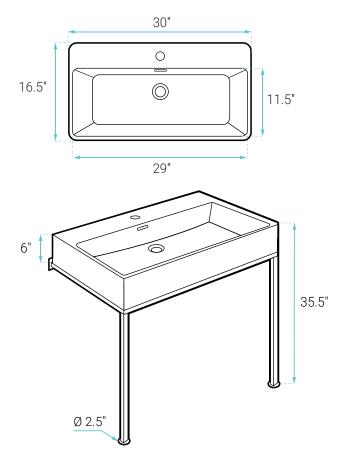

#### **SPECIFICATIONS:**

N.W: 50 lb.

D: 16.5" x W: 30" x H: 35.5"

Inner Sink: D: 11.5" x W: 29" x H: 4"