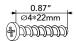

#### Hardware

Ø19\*Ø8.5\*3mm 0

 $33 \, \text{pcs}$ 

**1** pc

**1** pc

4 pcs

2 pcs

2 pcs