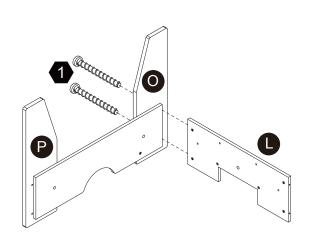

n adamp cloth, Do not use window cleaners or cleaning abrasives as they will scratch the surface and could damage the protective coating.

# **Exploded Drawing**





instructions.

#### **Product Parts**

























G





K















2 pcs











Q











U





Scan for assembly instructions.



#### **A** WARNING

**CHOKING HAZARD - Small Parts** Not for children under 3 years The product is to be assembled by an adult.

#### Accessories



#### Hardware

















Ø19\*Ø8.5\*3mm 0







 $33 \, \text{pcs}$ 

**1** pc

**1** pc

4 pcs

2 pcs

2 pcs



Scan for assembly instructions.



#### WARNING

**CHOKING HAZARD - Small Parts** Not for children under 3 years The product is to be assembled by an adult.













#### Step 4 Step 3





2 pcs









Scan for assembly instructions.









Step 10



# Step 11 Step 12











Scan for assembly instructions.











## Step 15 Step 16







Scan for assembly instructions.