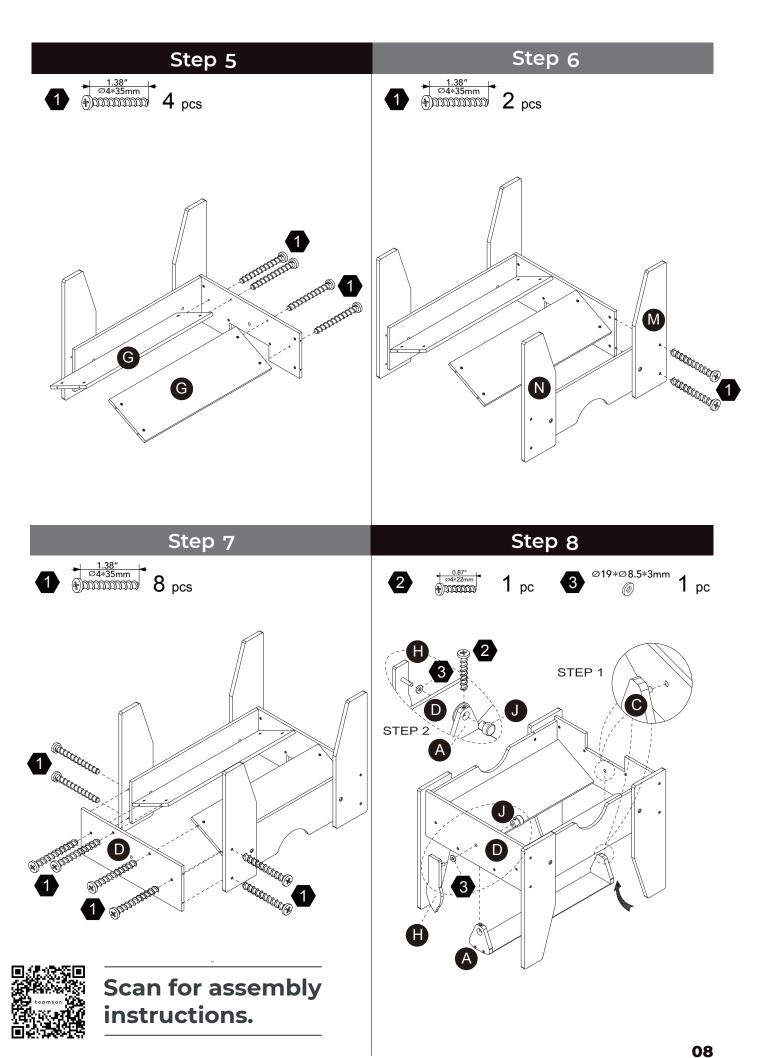

#### **Product Parts**

G

K

2 pcs

Q

U

Scan for assembly instructions.

Scan for assembly instructions.