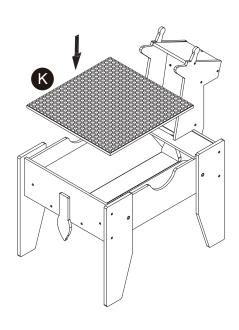

# Step 11 Step 12

Scan for assembly instructions.

## Step 15 Step 16

Scan for assembly instructions.