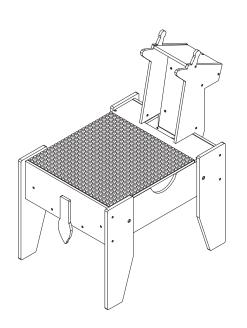

d Drawing**





instructions.

#### **Product Parts**

























G





K















2 pcs











Q











U





Scan for assembly instructions.



#### **A** WARNING

**CHOKING HAZARD - Small Parts** Not for children under 3 years The product is to be assembled by an adult.

#### Accessories



#### Hardware

















Ø19\*Ø8.5\*3mm 0







 $33 \, \text{pcs}$ 

**1** pc

**1** pc

4 pcs

2 pcs

2 pcs



Scan for assembly instructions.



#### WARNING

**CHOKING HAZARD - Small Parts** Not for children under 3 years The product is to be assembled by an adult.













#### Step 4 Step 3





2 pcs









Scan for assembly instructions.









Step 10



# Step 11 Step 12











Scan for assembly instructions.











## Step 15 Step 16







Scan for assembly instructions.