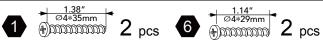

#### Hardware

Ø19\*Ø8.5\*3mm 0

 $33 \, \text{pcs}$ 

**1** pc

**1** pc

4 pcs

2 pcs

2 pcs