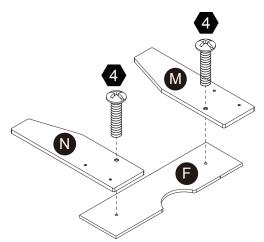

ur product, use mild soap and water on adamp cloth, Do not use window cleaners or cleaning abrasives as they will scratch the surface and could damage the protective coating.

# **Exploded Drawing**





instructions.

#### **Product Parts**

























G





K















2 pcs











Q











U





Scan for assembly instructions.



#### **A** WARNING

**CHOKING HAZARD - Small Parts** Not for children under 3 years The product is to be assembled by an adult.

#### Accessories



#### Hardware

















Ø19\*Ø8.5\*3mm 0







 $33 \, \text{pcs}$ 

**1** pc

**1** pc

4 pcs

2 pcs

2 pcs



Scan for assembly instructions.



#### WARNING

**CHOKING HAZARD - Small Parts** Not for children under 3 years The product is to be assembled by an adult.













#### Step 4 Step 3





2 pcs









Scan for assembly instructions.









Step 10



# Step 11 Step 12











Scan for assembly instructions.











## Step 15 Step 16







Scan for assembly instructions.