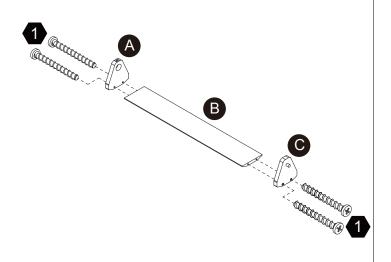

your product, use mild soap and water on adamp cloth, Do not use window cleaners or cleaning abrasives as they will scratch the surface and could damage the protective coating.

# **Exploded Drawing**





instructions.

#### **Product Parts**

























G





K















2 pcs











Q











U





Scan for assembly instructions.



#### **A** WARNING

**CHOKING HAZARD - Small Parts** Not for children under 3 years The product is to be assembled by an adult.

#### Accessories



#### Hardware

















Ø19\*Ø8.5\*3mm 0







 $33 \, \text{pcs}$ 

**1** pc

**1** pc

4 pcs

2 pcs

2 pcs



Scan for assembly instructions.



#### WARNING

**CHOKING HAZARD - Small Parts** Not for children under 3 years The product is to be assembled by an adult.













#### Step 4 Step 3





2 pcs









Scan for assembly instructions.









Step 10



# Step 11 Step 12











Scan for assembly instructions.











## Step 15 Step 16







Scan for assembly instructions.