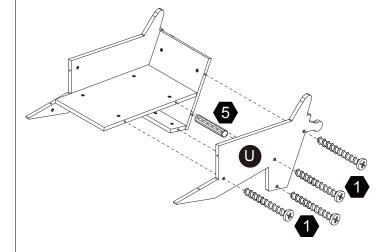

tch the surface and could damage the protective coating.

# **Exploded Drawing**





instructions.

#### **Product Parts**

























G





K















2 pcs











Q











U





Scan for assembly instructions.



#### **A** WARNING

**CHOKING HAZARD - Small Parts** Not for children under 3 years The product is to be assembled by an adult.

#### Accessories



#### Hardware

















Ø19\*Ø8.5\*3mm 0







 $33 \, \text{pcs}$ 

**1** pc

**1** pc

4 pcs

2 pcs

2 pcs



Scan for assembly instructions.



#### WARNING

**CHOKING HAZARD - Small Parts** Not for children under 3 years The product is to be assembled by an adult.













#### Step 4 Step 3





2 pcs









Scan for assembly instructions.









Step 10



# Step 11 Step 12











Scan for assembly instructions.











## Step 15 Step 16







Scan for assembly instructions.