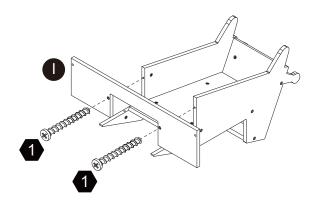

tive coating.

# **Exploded Drawing**





instructions.

#### **Product Parts**

























G





K















2 pcs











Q











U





Scan for assembly instructions.



#### **A** WARNING

**CHOKING HAZARD - Small Parts** Not for children under 3 years The product is to be assembled by an adult.

#### Accessories



#### Hardware

















Ø19\*Ø8.5\*3mm 0







 $33 \, \text{pcs}$ 

**1** pc

**1** pc

4 pcs

2 pcs

2 pcs



Scan for assembly instructions.



#### WARNING

**CHOKING HAZARD - Small Parts** Not for children under 3 years The product is to be assembled by an adult.













#### Step 4 Step 3





2 pcs









Scan for assembly instructions.









Step 10



# Step 11 Step 12











Scan for assembly instructions.











## Step 15 Step 16







Scan for assembly instructions.