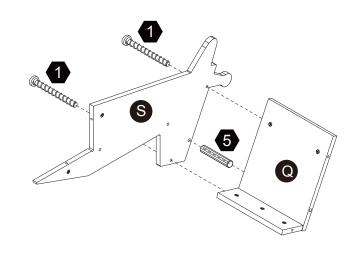

abrasives as they will scratch the surface and could damage the protective coating.

# **Exploded Drawing**





instructions.

#### **Product Parts**

























G





K















2 pcs











Q











U





Scan for assembly instructions.



#### **A** WARNING

**CHOKING HAZARD - Small Parts** Not for children under 3 years The product is to be assembled by an adult.

#### Accessories



#### Hardware

















Ø19\*Ø8.5\*3mm 0







 $33 \, \text{pcs}$ 

**1** pc

**1** pc

4 pcs

2 pcs

2 pcs



Scan for assembly instructions.



#### WARNING

**CHOKING HAZARD - Small Parts** Not for children under 3 years The product is to be assembled by an adult.













#### Step 4 Step 3





2 pcs









Scan for assembly instructions.









Step 10



# Step 11 Step 12











Scan for assembly instructions.











## Step 15 Step 16







Scan for assembly instructions.