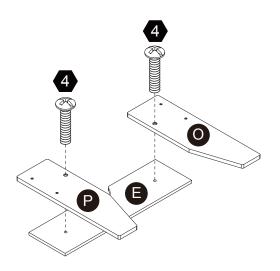

on adamp cloth, Do not use window cleaners or cleaning abrasives as they will scratch the surface and could damage the protective coating.

# **Exploded Drawing**





instructions.

#### **Product Parts**

























G





K















2 pcs











Q











U





Scan for assembly instructions.



#### **A** WARNING

**CHOKING HAZARD - Small Parts** Not for children under 3 years The product is to be assembled by an adult.

#### Accessories



#### Hardware

















Ø19\*Ø8.5\*3mm 0







 $33 \, \text{pcs}$ 

**1** pc

**1** pc

4 pcs

2 pcs

2 pcs



Scan for assembly instructions.



#### WARNING

**CHOKING HAZARD - Small Parts** Not for children under 3 years The product is to be assembled by an adult.













#### Step 4 Step 3





2 pcs









Scan for assembly instructions.









Step 10



# Step 11 Step 12











Scan for assembly instructions.











## Step 15 Step 16







Scan for assembly instructions.