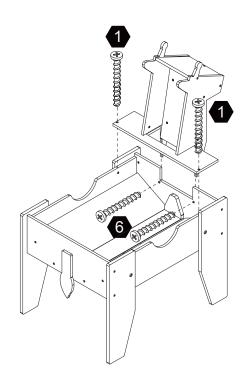

#### Step 4 Step 3

2 pcs

Scan for assembly instructions.

Step 10

# Step 11 Step 12

Scan for assembly instructions.