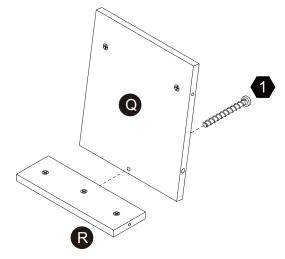

or cleaning abrasives as they will scratch the surface and could damage the protective coating.

# **Exploded Drawing**





instructions.

#### **Product Parts**

























G





K















2 pcs











Q











U





Scan for assembly instructions.



#### **A** WARNING

**CHOKING HAZARD - Small Parts** Not for children under 3 years The product is to be assembled by an adult.

#### Accessories



#### Hardware

















Ø19\*Ø8.5\*3mm 0







 $33 \, \text{pcs}$ 

**1** pc

**1** pc

4 pcs

2 pcs

2 pcs



Scan for assembly instructions.



#### WARNING

**CHOKING HAZARD - Small Parts** Not for children under 3 years The product is to be assembled by an adult.













#### Step 4 Step 3





2 pcs









Scan for assembly instructions.









Step 10



# Step 11 Step 12











Scan for assembly instructions.











## Step 15 Step 16







Scan for assembly instructions.