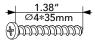

#### Hardware

Ø19\*Ø8.5\*3mm 0

 $33 \, \text{pcs}$ 

**1** pc

**1** pc

4 pcs

2 pcs

2 pcs