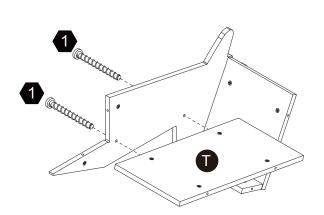

scratch the surface and could damage the protective coating.

# **Exploded Drawing**





instructions.

#### **Product Parts**

























G





K















2 pcs











Q











U





Scan for assembly instructions.



#### **A** WARNING

**CHOKING HAZARD - Small Parts** Not for children under 3 years The product is to be assembled by an adult.

#### Accessories



#### Hardware

















Ø19\*Ø8.5\*3mm 0







 $33 \, \text{pcs}$ 

**1** pc

**1** pc

4 pcs

2 pcs

2 pcs



Scan for assembly instructions.



#### WARNING

**CHOKING HAZARD - Small Parts** Not for children under 3 years The product is to be assembled by an adult.













#### Step 4 Step 3





2 pcs









Scan for assembly instructions.









Step 10



# Step 11 Step 12











Scan for assembly instructions.











## Step 15 Step 16







Scan for assembly instructions.