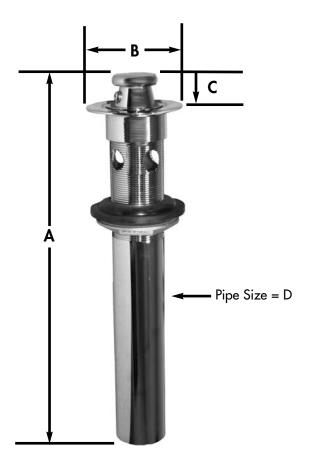

## features and benefits:

Chrome plated

This product and others like it can be found in the Jones Stephens catalog. Call today to order your catalog or download it from our website: www.plumbest.com

| PART NO.  | DESCRIPTION             | Α             | В      | С                | D      |
|-----------|-------------------------|---------------|--------|------------------|--------|
| □ P35-000 | CP Lift and Lock Pop-Up | <b>9</b> 1/8" | 2 1/4" | <sup>7</sup> /8" | 1 1/4" |