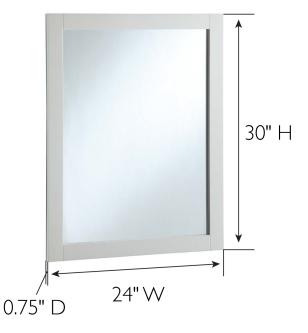

## SPECIFICATIONS

| MATERIAL CONSTRUCTION:         | Wood                        | FACE FRAME MATERIAL:        | Pine       |
|--------------------------------|-----------------------------|-----------------------------|------------|
| ASSEMBLY REQUIRED:             | No                          | SIDES MATERIAL:             | N/A        |
| TOOLS NEEDED FOR INSTALLATION: | Electric Drill, Screwdriver | BOTTOM MATERIAL:            | N/A        |
| ASSEMBLED DIMENSIONS:          | 30" H × 24" L × 0.75" D     | BACK PANEL MATERIAL:        | MDF        |
| WEIGHT:                        | 14.3 lbs.                   | BACK BRACE MATERIAL:        | N/A        |
| NUMBER OF DOORS:               | N/A                         | GLASS STYLE:                | Flat Panel |
| DOOR MATERIAL:                 | N/A                         | LIGHTED:                    | No         |
| NUMBER OF SHELVES:             | N/A                         | QTY OF LAMPS:               | N/A        |
| ADJUSTABLE SHELVES:            | N/A                         | POWER SOURCE:               | None       |
| SHELF MAX WEIGHT CAPACITY:     | N/A                         | MOUNTING HARDWARE INCLUDED: | Yes        |
| SHELF WIDTH:                   | N/A                         | MOUTING TYPE:               | Surface    |
| SHELF THICKNESS:               | N/A                         |                             |            |
| SHELF MATERIAL:                | N/A                         |                             |            |