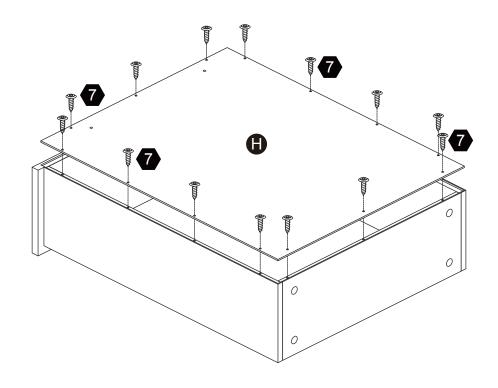

. Procédez avec soins durant l'assemblage et posez toujours les pièces sur une surface proper, douce et lisse. sie vouo plait e-mail á service@eleganthf.net

Thank you for choosing Teamson Home

## Exploded Drawing



## Product Parts







D

B









### **A** WARNING:

- 1. Do not let any sharp objects touch or rub the surface of the product.
- 2. When assemblying, do not let children play around the working area.
- 3. Please confirm all parts are correct before starting the assembly process.
- 4. Do not tighten all bolts and screws completely until the entire unit has been assembled and set up.

04

## Hardware



5









ø3\*12



4 pcs

8 pcs

8 pcs

1 pc

8 pcs

2 sets

7

8

9

10











 $14 \, \text{pcs}$ 

4 pcs

2 pcs

2 pcs

## Step 1



























pcs











**2** pcs





2 pcs