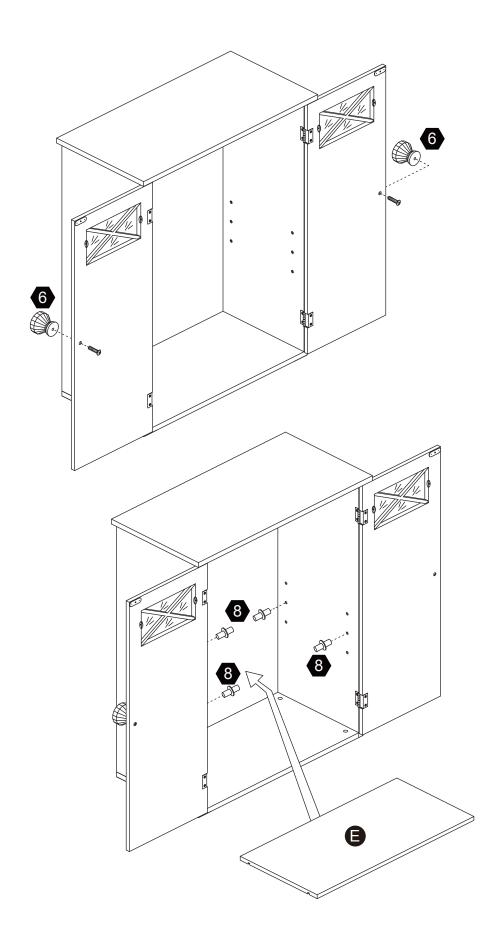

édez avec soins durant l'assemblage et posez toujours les pièces sur une surface proper, douce et lisse. sie vouo plait e-mail á service@eleganthf.net

Thank you for choosing Teamson Home

## Exploded Drawing



## Product Parts







D

B









### **A** WARNING:

- 1. Do not let any sharp objects touch or rub the surface of the product.
- 2. When assemblying, do not let children play around the working area.
- 3. Please confirm all parts are correct before starting the assembly process.
- 4. Do not tighten all bolts and screws completely until the entire unit has been assembled and set up.

04

## Hardware



5









ø3\*12



4 pcs

8 pcs

8 pcs

1 pc

8 pcs

2 sets

7

8

9

10











 $14 \, \text{pcs}$ 

4 pcs

2 pcs

2 pcs

## Step 1



























pcs











**2** pcs





2 pcs