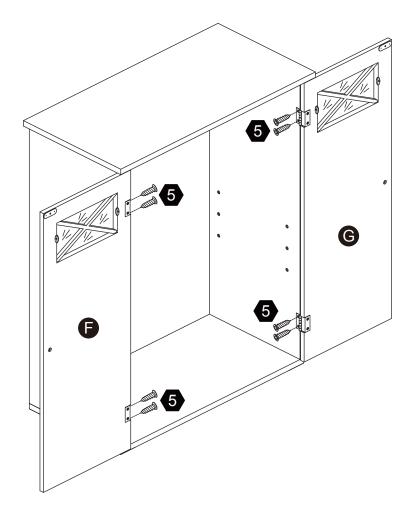

Procédez avec soins durant l'assemblage et posez toujours les pièces sur une surface proper, douce et lisse. sie vouo plait e-mail á service@eleganthf.net

Thank you for choosing Teamson Home

## Exploded Drawing



## Product Parts







D

B









### **A** WARNING:

- 1. Do not let any sharp objects touch or rub the surface of the product.
- 2. When assemblying, do not let children play around the working area.
- 3. Please confirm all parts are correct before starting the assembly process.
- 4. Do not tighten all bolts and screws completely until the entire unit has been assembled and set up.

04

## Hardware



5









ø3\*12



4 pcs

8 pcs

8 pcs

1 pc

8 pcs

2 sets

7

8

9

10











 $14 \, \text{pcs}$ 

4 pcs

2 pcs

2 pcs

## Step 1



























pcs











**2** pcs





2 pcs