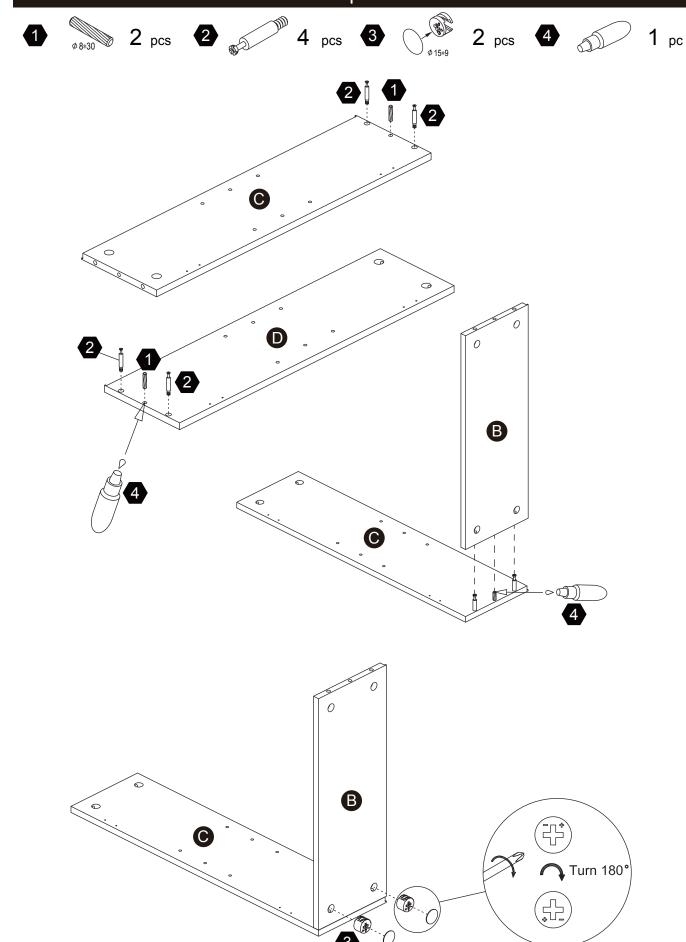

rez-les sur la liste des pièces. Procédez avec soins durant l'assemblage et posez toujours les pièces sur une surface proper, douce et lisse. sie vouo plait e-mail á service@eleganthf.net

Thank you for choosing Teamson Home

## Exploded Drawing



## Product Parts







D

B









### **A** WARNING:

- 1. Do not let any sharp objects touch or rub the surface of the product.
- 2. When assemblying, do not let children play around the working area.
- 3. Please confirm all parts are correct before starting the assembly process.
- 4. Do not tighten all bolts and screws completely until the entire unit has been assembled and set up.

04

## Hardware



5









ø3\*12



4 pcs

8 pcs

8 pcs

1 pc

8 pcs

2 sets

7

8

9

10











 $14 \, \text{pcs}$ 

4 pcs

2 pcs

2 pcs

## Step 1



























pcs











**2** pcs





2 pcs