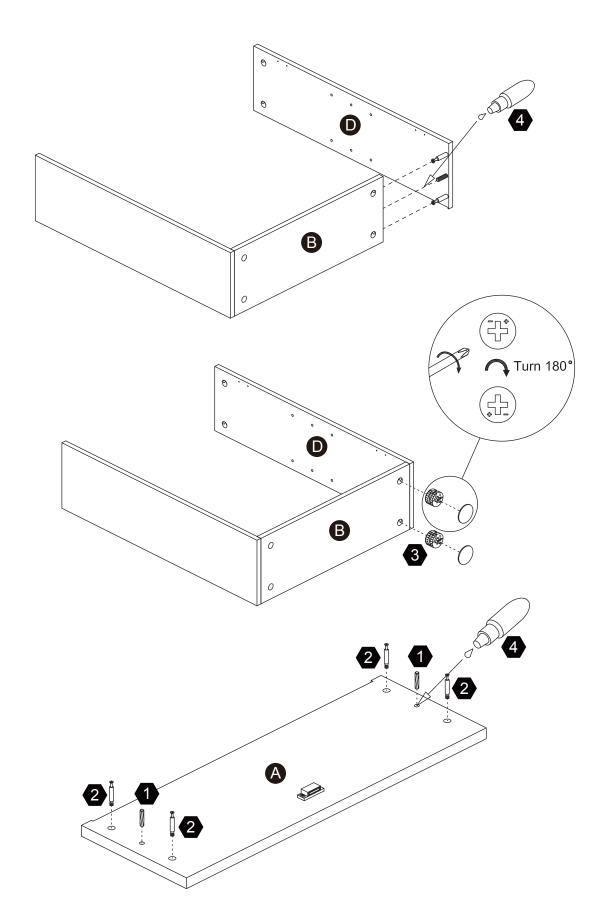

liste des pièces. Procédez avec soins durant l'assemblage et posez toujours les pièces sur une surface proper, douce et lisse. sie vouo plait e-mail á service@eleganthf.net

Thank you for choosing Teamson Home

## Exploded Drawing



## Product Parts







D

B









### **A** WARNING:

- 1. Do not let any sharp objects touch or rub the surface of the product.
- 2. When assemblying, do not let children play around the working area.
- 3. Please confirm all parts are correct before starting the assembly process.
- 4. Do not tighten all bolts and screws completely until the entire unit has been assembled and set up.

04

## Hardware



5









ø3\*12



4 pcs

8 pcs

8 pcs

1 pc

8 pcs

2 sets

7

8

9

10











 $14 \, \text{pcs}$ 

4 pcs

2 pcs

2 pcs

## Step 1



























pcs











**2** pcs





2 pcs