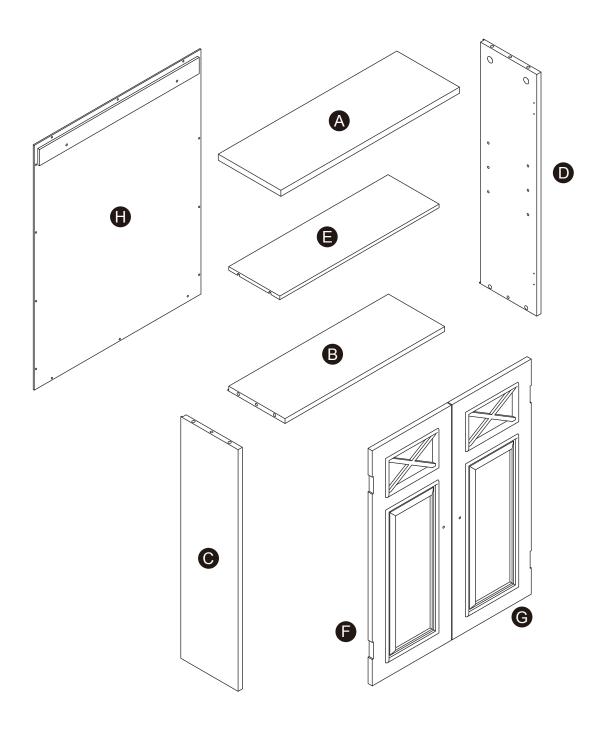

er with or please email to:service@eleganthf.net

#### **INSTRUCCIONES PARA ARMAR-IMPORANT:**

Desempaque cuidadosamente e identifique cada componente antes de tartar de empezar su ensambladura. Verifique la lista de partes. Por favor tenga cuidado cuando arme la unidad y siempre coloque las piezas sobre una superficie plana, suave y limpia. Si necesita ayuda con el armado, envie un correo electzórico a service@eleganthf.net

#### **DIRECTIVES DE MONTAGE-IMPORTANT:**

Avant de commencer l'assemblage, déballez délicatement toutes les pièces et repérez-les sur la liste des pièces. Procédez avec soins durant l'assemblage et posez toujours les pièces sur une surface proper, douce et lisse. sie vouo plait e-mail á service@eleganthf.net

Thank you for choosing Teamson Home

## Exploded Drawing



## Product Parts







D

B









### **A** WARNING:

- 1. Do not let any sharp objects touch or rub the surface of the product.
- 2. When assemblying, do not let children play around the working area.
- 3. Please confirm all parts are correct before starting the assembly process.
- 4. Do not tighten all bolts and screws completely until the entire unit has been assembled and set up.

04

## Hardware



5









ø3\*12



4 pcs

8 pcs

8 pcs

1 pc

8 pcs

2 sets

7

8

9

10











 $14 \, \text{pcs}$ 

4 pcs

2 pcs

2 pcs

## Step 1



























pcs











**2** pcs





2 pcs