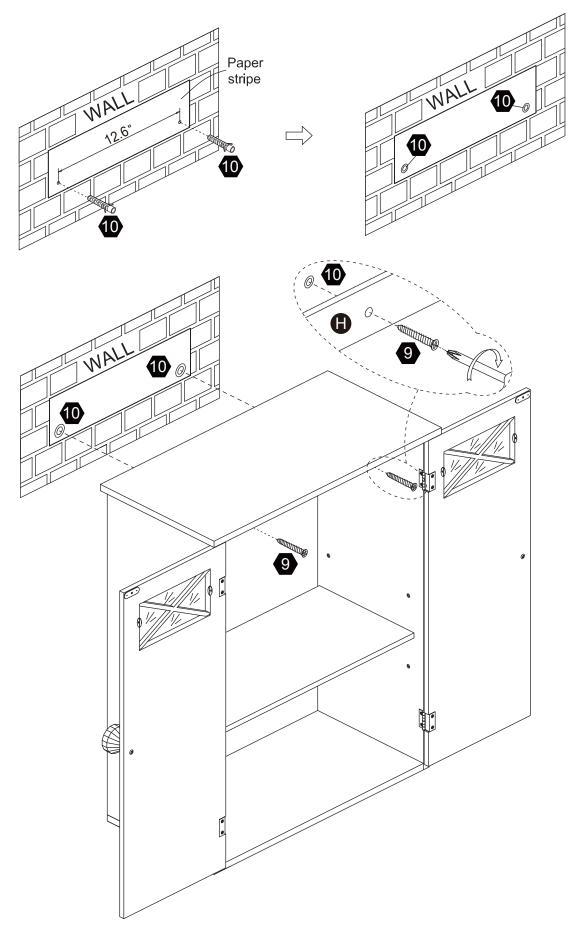

ssemblage et posez toujours les pièces sur une surface proper, douce et lisse. sie vouo plait e-mail á service@eleganthf.net

Thank you for choosing Teamson Home

## Exploded Drawing



## Product Parts







D

B









### **A** WARNING:

- 1. Do not let any sharp objects touch or rub the surface of the product.
- 2. When assemblying, do not let children play around the working area.
- 3. Please confirm all parts are correct before starting the assembly process.
- 4. Do not tighten all bolts and screws completely until the entire unit has been assembled and set up.

04

## Hardware



5









ø3\*12



4 pcs

8 pcs

8 pcs

1 pc

8 pcs

2 sets

7

8

9

10











 $14 \, \text{pcs}$ 

4 pcs

2 pcs

2 pcs

## Step 1



























pcs











**2** pcs





2 pcs