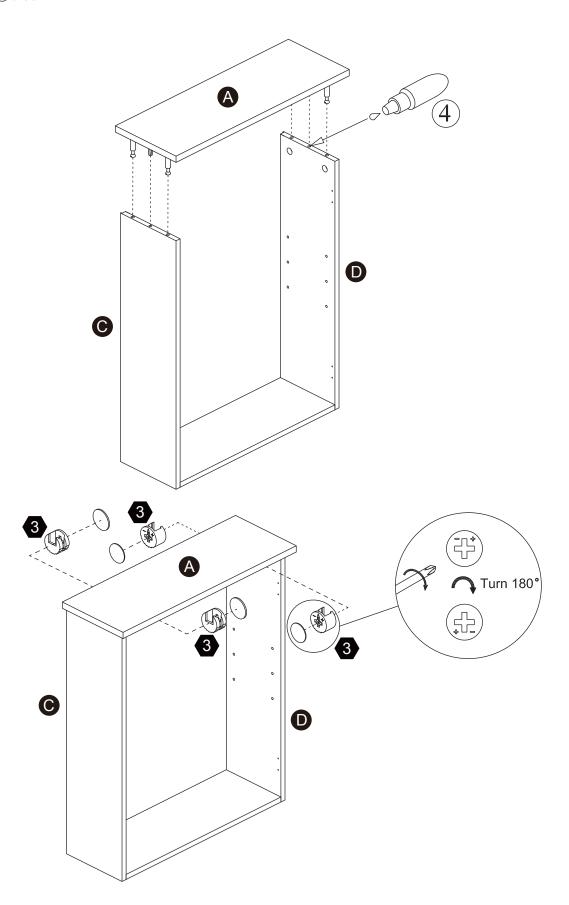

te des pièces. Procédez avec soins durant l'assemblage et posez toujours les pièces sur une surface proper, douce et lisse. sie vouo plait e-mail á service@eleganthf.net

Thank you for choosing Teamson Home

## Exploded Drawing



## Product Parts







D

B









### **A** WARNING:

- 1. Do not let any sharp objects touch or rub the surface of the product.
- 2. When assemblying, do not let children play around the working area.
- 3. Please confirm all parts are correct before starting the assembly process.
- 4. Do not tighten all bolts and screws completely until the entire unit has been assembled and set up.

04

## Hardware



5









ø3\*12



4 pcs

8 pcs

8 pcs

1 pc

8 pcs

2 sets

7

8

9

10











 $14 \, \text{pcs}$ 

4 pcs

2 pcs

2 pcs

## Step 1



























pcs











**2** pcs





2 pcs