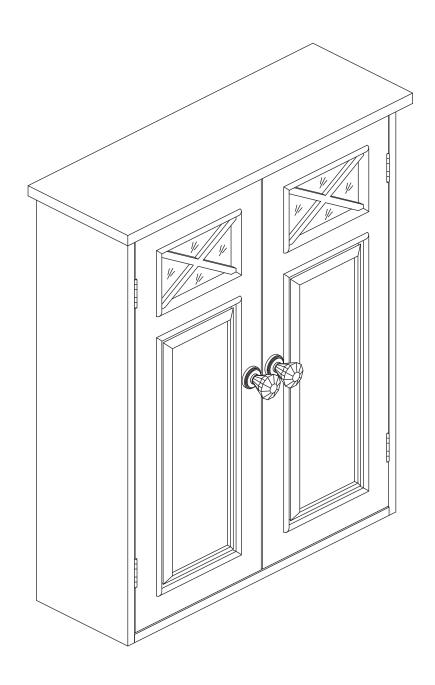

# **Elegant Home Fashions Dawson Wall Cabinet W/2 Doors**

6810

<sup>\*\*</sup> Got questions? Please have your product code (on the first page of this instruction, e.g. TD-12345A) and the order number ready, give us a call or email us through our customer care support! We are always ready to assist you!