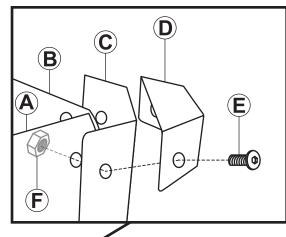

## **⚠** WARNING **⚠**

**CHOKING HAZARD** — This item contains small parts that can be swallowed. Keep children away during assembly.

| No. | PARTS            |    |
|-----|------------------|----|
| A   | Long Side Panel  | 2  |
| В   | Short Side Panel | 2  |
| С   | Corner           | 4  |
| D   | Corner Cap       | 8  |
| Е   | M6 x 12mm Bolt   | 16 |
| F   | Nut              | 16 |
| G   | Hex Key          | 1  |

## **ASSEMBLY**

**NOTE:** Install side panels with the rolled edge facing outward.

- Align the holes of Long Side Panel (A), Short Side Panel (B), Corner (C), and Corner Cap (D) and loosely secure by hand-tightening Bolt (E) and Washer (F).
- 2. Repeat Step 1 to connect the remaining components.
- 3. Once all components have been loosely assembled, tighten the hardware using Hex Key (G).