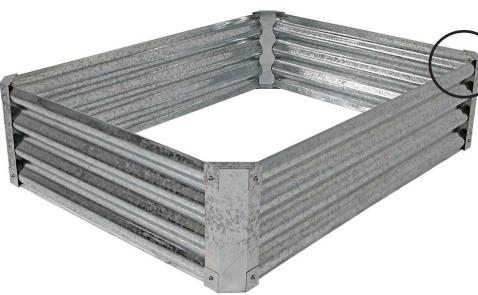

## RECTANGLE GALVANIZED STEEL RAISED GARDEN BED

Read the assembly instructions carefully and follow the care instructions. Save this document for future reference.

Assemble on a soft, clean surface to avoid scratching or damaging the finish.