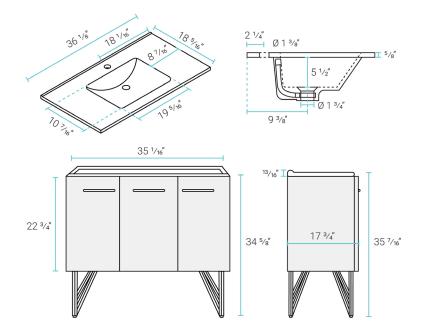

## Specifications:

- N.W: 104.5 lb.
- D: 18 <sup>5</sup>/<sub>16</sub>" x W: 36 <sup>1</sup>/<sub>8</sub>" x H: 35 <sup>7</sup>/<sub>16</sub>"
- Inner Sink: D: 10 7/16" x W: 18 5/16" x H: 5 1/2"
- Basin Depth: 5 1/2"