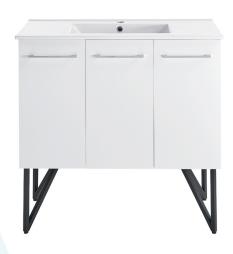

# Freestanding Vanity

SM-BV213

### Colors & Finishes:

- White/Black: SM-BV213
- Black Walnut/Black: SM-BV223
- Grey/Black: SM-BV233