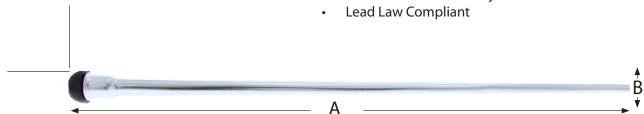

| Part No. | Finish        | Α       | В       |
|----------|---------------|---------|---------|
| S04031   | Chrome Plated | 12-1/8" | 3/8"OD  |
| S04032   | Chrome Plated | 20-18"  | 3/8" OD |