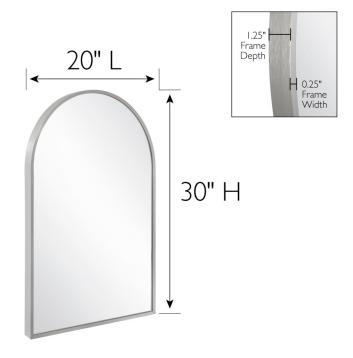

## **SPECIFICATIONS**

MATERIAL CONSTRUCTION: Glass
ASSEMBLY REQUIRED: No

TOOLS NEEDED FOR INSTALLATION: Screws, Screwdriver

ASSEMBLED DIMENSIONS:  $30" \text{ H} \times 20" \text{ L} \times 1.25" \text{ D}$ 