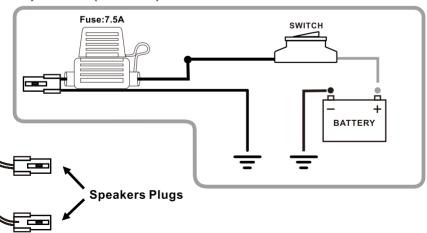

### Option B

Connected to Battery through a Waterproof Switch (250V AC/6A) NOT INCLUDED, SOLD SEPARATELY

# Option B (Switch)