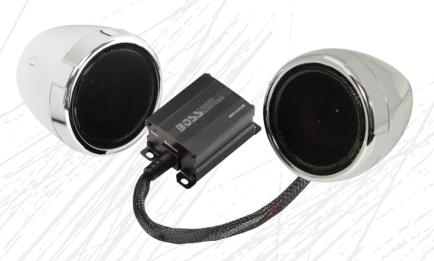

# MC420B USER'S MANUAL

BLUETOOTH® | 3" (76 mm) WEATHER RATED SPEAKER AND AMPLIFIER SYSTEM

Congratulations on your purchase of a BOSS Audio Systems amplified speaker system. It has been designed, engineered and manufactured to bring you the highest level of performance and quality, for years of listening pleasure.

#### **Contents**

| Amplifier                               | 1 PC   |
|-----------------------------------------|--------|
| High-Performance, Weatherproof Speakers | 2PCS   |
| Amplifier Mounting Screws               | 4PCS   |
| Speaker Clamp Mounting Hardware         | 2 SETS |
| Rubber Mounting Shims                   | 4PCS   |
| Fuse                                    | 1 PC   |
| User's manual                           | 1 PC   |

#### **Features**

Aux-In (3.5mm)

**Speaker Clamp Mounts** 

Weatherproof Volume Control

High-Impact, High Temperature Speaker Enclosures

Weatherproof Speakers

Bluetooth Audio Streaming