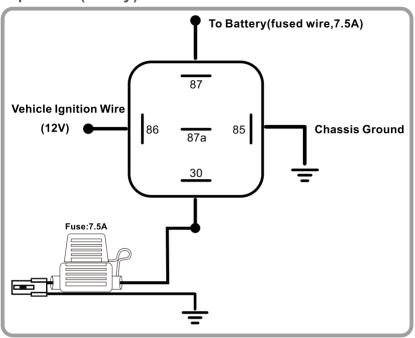

### **Option A**

Connected to Battery through a 12 VDC SPDT Relay (Single Pole Double Throw) NOT INCLUDED, SOLD SEPARATELY

## Option A (Relay)