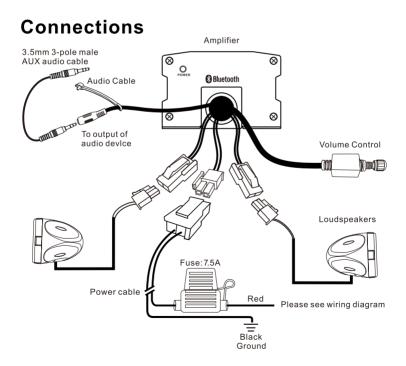

## Wiring

- Be sure to run the wiring securely and far away from any moving components.
- Connecting the power cable to the power source: You will need to connect the 12V red wire to a (fused7.5A) switched power source.
- 3. Use the 3.5mm stereo jack to connect to your entertainment source (MP3 player, etc).
- 4. Use your player device and wired remote volume controller to control your level of loudness.

# **Power Supply Connection**

#### **Bluetooth**

To pair and connect your Bluetooth device to the MC420B Enter Settings > Bluetooth Menu > Search > "Boss Audio MC420B" > If Prompted to enter a passcode enter: "0000".

# **AUX Audio Operation**

- 1. AUX 3.5 female input connector for output of other audio device like mobile phone, MP3, iPod and so on.
- 2. Should use standard 3.5mm 3-pole male plug AUX cable (not included).
- 3. Stop BT connection first when using the 3.5mm AUX input as an audio source input.