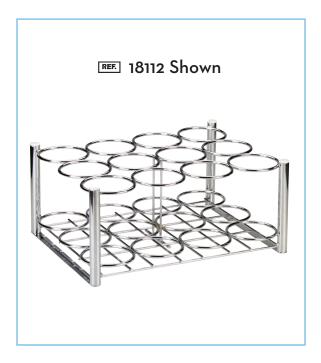

### available racks

SIZE

WEIGHT

|            | DEGGRII TIGIT        | OILL                                                                | ****    |
|------------|----------------------|---------------------------------------------------------------------|---------|
| REF. 18111 | 6 Cylinder D/E Rack  | $10^{7}/_{8} \times 9^{3}/_{4} \times 16^{1}/_{4}$                  | 9 lbs.  |
| REF. 18112 | 12 Cylinder D/E Rack | 21 x 9 <sup>3</sup> / <sub>4</sub> x 16 <sup>1</sup> / <sub>4</sub> | 15 lbs. |
| REF. 18113 | 12 Cylinder M6 Rack  | 17 <sup>1</sup> / <sub>2</sub> x 13 x 9 <sup>1</sup> / <sub>2</sub> | 12 lbs. |