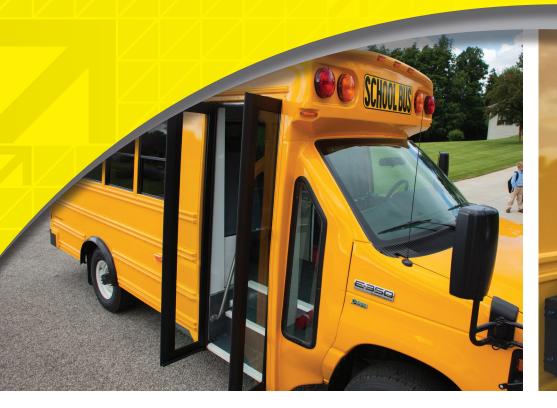

## **School Bus Windows and Doors**

## **SCHOOL / ACTIVITY BUS WINDOW**

- Vertical sliding school bus windows with installation and trim options available
- Heavy-duty aluminum extrusions available in mill finish or durable black paint
- Egress window comes standard with alarm switch to notify driver when handle has been opened
- Sliding sash built with vinyl guides provides smooth operation
- Durable latches keep sliding sash firmly in place
- Standard safety glass is available in many different tints; Laminated glass and Storm glass are also available
- All windows meet or exceed FMVSS 205 & 217 standards
- Our Engineering team can provide custom solutions for your unique needs

## **BI-FOLD BUS DOORS**

- Powerful, heavy-duty motor
- Single gear design; eliminates gear-to-gear chipping and alignment issues
- Heavy-duty aluminum door extrusions
- Anodized clear or black aluminum
- Powder-coated steel header channel