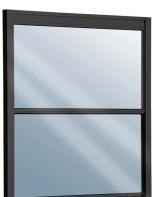

## **SCHOOL / ACTIVITY BUS WINDOW**

- Vertical sliding school bus windows with installation and trim options available
- Heavy-duty aluminum extrusions available in mill finish or durable black paint
- Egress window comes standard with alarm switch to notify driver when handle has been opened
- Sliding sash built with vinyl guides provides smooth operation
- Durable latches keep sliding sash firmly in place
- Standard safety glass is available in many different tints; Laminated glass and Storm glass are also available
- All windows meet or exceed FMVSS 205 & 217 standards
- Our Engineering team can provide custom solutions for your unique needs