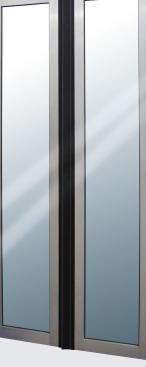

## **BI-FOLD BUS DOORS**

- Powerful, heavy-duty motor
- Single gear design; eliminates gear-to-gear chipping and alignment issues
- Heavy-duty aluminum door extrusions
- Anodized clear or black aluminum
- Powder-coated steel header channel