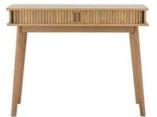

## **Declaration of Conformity**

Sole responsible manufacturer and importer: Bloomingville A/S

Lene Haus Vej 1-5, DK - 7430 lkast

Item no. 82064550

Item name Salento Console Table, Nature

Material MDF, Pine Size L100xH78xW33 cm