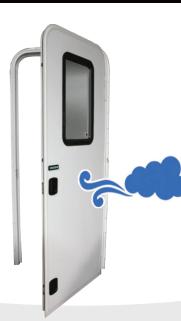

## Friction Hinge STAY-PUT HINGE TECHNOLOGY

Lippert Components integrated Friction Hinge<sup>™</sup> holds the door open in any position, eliminating the need for gas struts and door catches, which can lead to costly warranty claims. The high performance fringe torque also prevents the door from slamming open or closed, and keeps the door steady in winds up to 15 mph!

## No Gas Struts. No Door Catches. No Worries.

## **Quick Facts**

- Constant torque throughout working range
- · Prevents door from slamming shut
- Tested for long-term durability
- Replaces gas struts and plastic door catches