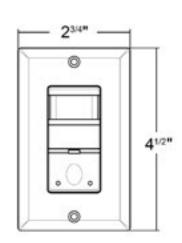

#### **Details**

180° field of view

Turns lights On/Off automatically

Built-in On/Off push-button

Built-in OCC/VAC slide button offers manual or auto on, always

turns lights off automatically

Time delay Off setting, adjustable from 15 seconds to 30 minutes