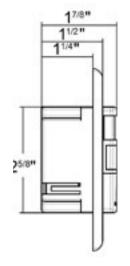

#### **Details**

180° field of view

Turns lights On/Off automatically

Built-in On/Off push-button

Built-in OCC/VAC slide button offers manual or auto on, always

turns lights off automatically

Time delay Off setting, adjustable from 15 seconds to 30 minutes