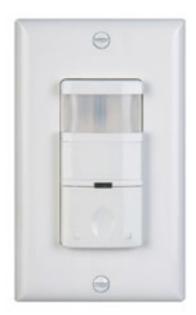

# **DOS180**

## Occupancy/Vacancy Sensor Passive Infrared Wall Switch

### **Product Description**