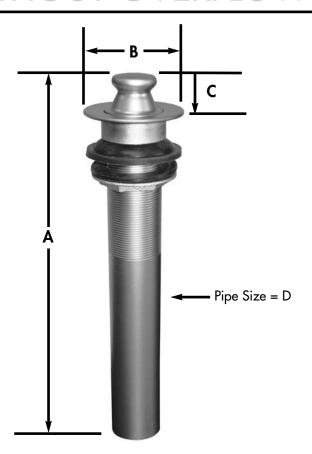

## LAV DRAIN WITHOUT OVERFLOW HOLES

**PART NO.: P35-00PB** 

| PART NO.   | DESCRIPTION                      | Α      | В      | С                | D      |
|------------|----------------------------------|--------|--------|------------------|--------|
| ☐ P35-00PB | Lav drain without overflow holes | 9 1/8" | 2 1/4" | <sup>7</sup> /8" | 1 1/4" |