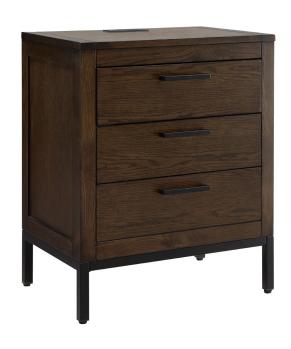

## Tableau Solid Wood Rustic Three Drawer Nightstand/End Table and AC/USB Outlet Distressed Riverstone

## **SPECIFICATIONS**

MATERIAL CONSTRUCTION: Wood

ASSEMBLY REQUIRED: Yes

TOOLS NEEDED FOR ASSEMBLY: Allen Wrench

**ASSEMBLED DIMENSIONS:** 28.25" H × 23.63" L × 15.75" W

ASSEMBLED WEIGHT: 59.54 lbs.
ADJUSTABLE SHELVES: No