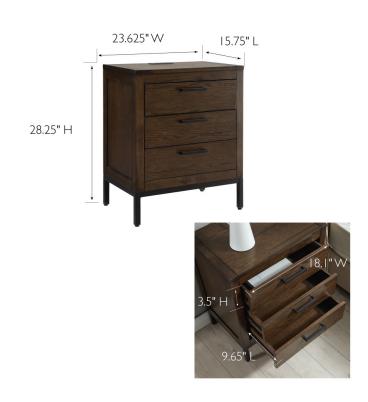

## **SPECIFICATIONS**

MATERIAL CONSTRUCTION: Wood

ASSEMBLY REQUIRED: Yes

TOOLS NEEDED FOR ASSEMBLY: Allen Wrench

**ASSEMBLED DIMENSIONS:** 28.25" H × 23.63" L × 15.75" W

ASSEMBLED WEIGHT: 59.54 lbs.
ADJUSTABLE SHELVES: No

MDF

AC/USB PORT: Included on Top

**DRAWER DIMENSIONS:**  $3.5" \text{ H} \times 18.1" \text{ W} \times 9.65" \text{ D}$ 

TYPE:

ORDER CODE: APPROVALS:

WARRANTY: I-Year limited warranty

TITLE VI COMPLIANT: Yes
PROP 65 HARMFUL MATERIAL: Wood Dust