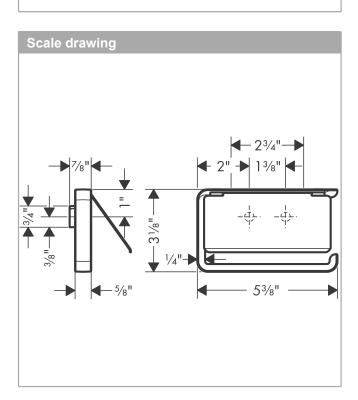

### AXOR Universal Accessories Toilet Paper Holder with Cover Finishes : brushed nickel Part no. : 42836820