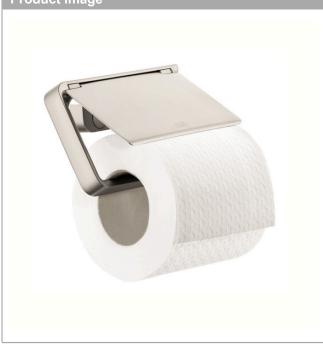

### AXOR Universal Accessories Toilet Paper Holder with Cover Finishes : brushed nickel Part no. : 42836820

### Product image