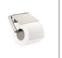

### AXOR Universal Accessories Toilet Paper Holder with Cover Finishes : brushed nickel Part no. : 42836820

### Product image