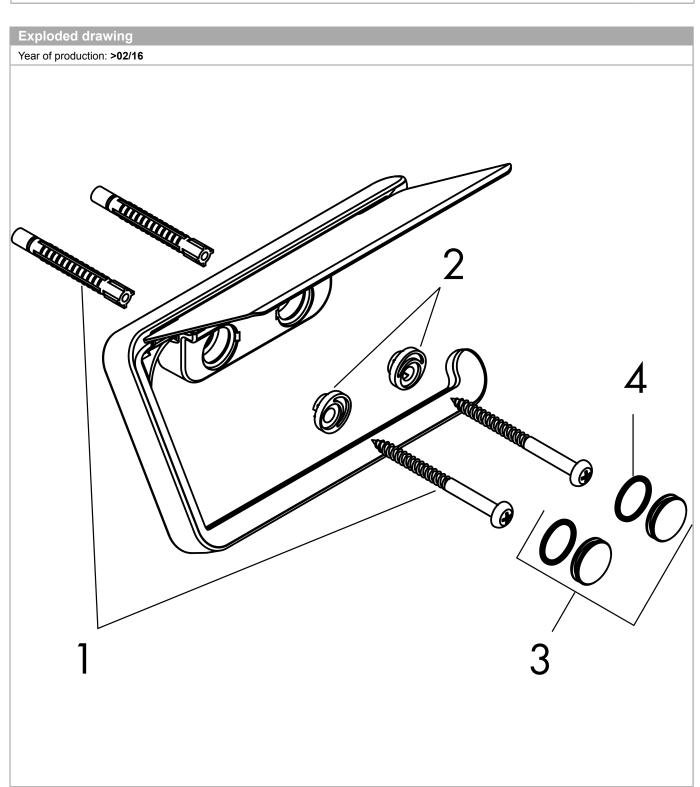

### AXOR Universal Accessories Toilet Paper Holder with Cover Finishes : brushed nickel Part no. : 42836820

#### Spare parts list Year of production: >02/16 PC PU Pos. Description Part no. 1 mounting set 40915000 0 1 2 excentric socket 0 1 97604000 3 set of covers 0 1 92437820 4 O-ring 13x1,5 0 1 98475000 1 set of adapters 0 а 42870000 1 b set of covers 42871820 0 mounting kit for two-sided glass montage 1 С 42841000 0