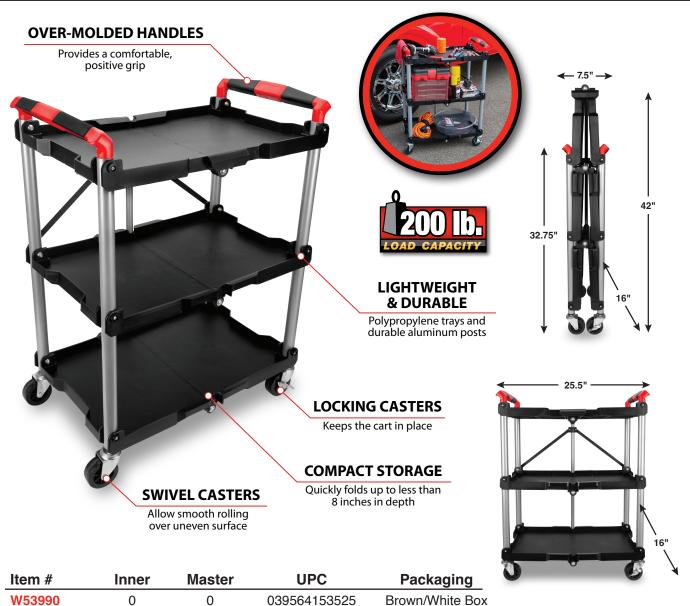

## FOLDING TOOL CART

## Performance Tool

- Three shelf collapsible rolling cart features tough polypropylene trays, durable aluminum
- Innovative design quickly and easily folds up for compact portability and storage in spaces less than 8 inches in depth - Approximate folded size: 7.5 x 16 x 42 in. (19 x 40 x 107 cm)

posts, and 3 in. (75 mm) swivel casters

- Rubber over-molded handle provides a comfortable, positive grip for maneuvering your workload
- Maximum total load capacity of 200 lb. (90 kg.) distributed evenly
- Each shelf measures approximately 23 x 14.3 x 1 in. deep (58 x 36 x 2.5 cm), with the

- bottom two shelves featuring 12 in. (30 cm) of clearance
- Four swivel casters allow smooth rolling over uneven surface, with two locking casters to keep the cart in place
- No assembly required \_ converts from operable position to storage position in seconds
- Great for transporting household goods, products, tools, gear, books, groceries, garden equipment, as well as articles in the office, warehouse, restaurant, hotel, school, vehicle, or outdoors