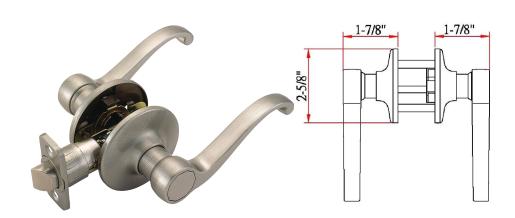

## **SPECIFICATIONS**

REKEYABLE?:

MATERIAL CONSTRUCTION:BrassKEYWAY:N/ALOCK FUNCTION:PassageREMOVABLE CORE:No

DEADBOLT FUNCTION:N/ALATCH FACEPLATE I:Universal (Drive In)EXTERIOR MAX PROJECTION:1.88"LATCH BACKSET:Adj; 2-3/8" - 2-3/4"

INTERIOR MAX PROJECTION: 1.88" LATCH TYPE: 6 Way / Universal / Drive-in

LATCHBOLT THROW DISTANCE: 0.5" KOB VS. LEVER: Lever N/A N/A KNOB DIMENSIONS: # PINS IN CYLINDER: LEVER LENGTH: ANTI-BUMP PIN INSTALLED: N/A 3.56" 2.63" H × 2.63" W × 2.63" D # KEYS INCLUDED: N/A **ROSE DIMENSIONS:** 

ROSETTE / ESCUTCHEON SHAPE: Round SPINDLE TYPE: Half-Moon

CROSS BORE: 2.13" MOUNTING HARDWARE INCLUDED: Yes

EDGE BORE: I" TOOLS NEEDED FOR INSTALLATION: Phillips Screwdriver

**HANDING:** Reversible **ASSEMBLED WEIGHT:** 1.62 lbs.