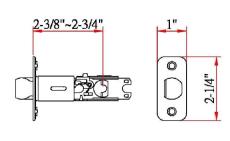

## **SPECIFICATIONS**

REKEYABLE?:

MATERIAL CONSTRUCTION:BrassKEYWAY:N/ALOCK FUNCTION:PassageREMOVABLE CORE:No

DEADBOLT FUNCTION:N/ALATCH FACEPLATE I:Universal (Drive In)EXTERIOR MAX PROJECTION:1.88"LATCH BACKSET:Adj; 2-3/8" - 2-3/4"

INTERIOR MAX PROJECTION: 1.88" LATCH TYPE: 6 Way / Universal / Drive-in

LATCHBOLT THROW DISTANCE: 0.5" KOB VS. LEVER: Lever N/A N/A KNOB DIMENSIONS: # PINS IN CYLINDER: LEVER LENGTH: ANTI-BUMP PIN INSTALLED: N/A 3.56" 2.63" H × 2.63" W × 2.63" D # KEYS INCLUDED: N/A **ROSE DIMENSIONS:** 

ROSETTE / ESCUTCHEON SHAPE: Round SPINDLE TYPE: Half-Moon

CROSS BORE: 2.13" MOUNTING HARDWARE INCLUDED: Yes

EDGE BORE: I" TOOLS NEEDED FOR INSTALLATION: Phillips Screwdriver

**HANDING:** Reversible **ASSEMBLED WEIGHT:** 1.62 lbs.