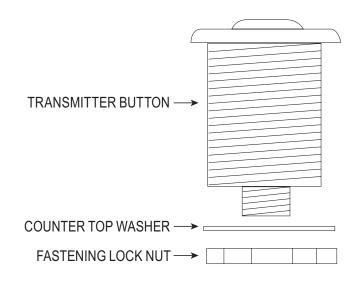

#### FEATURES

- Remote on/off air switch button for activating continuous feed waste disposals
- Transmitter button with escutcheon, base and fastening nut included
- 1 1/4" cutout, 1 3/4" max. installation depth on deck or wall
- Escutcheon and button made of brass
- · Does not come with control box, button only
- Button and escutcheon adhered to base