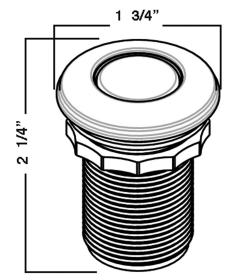

#### FEATURES

- Remote on/off air switch button for activating continuous feed waste disposals
- Transmitter button with escutcheon, base and fastening nut included
- 1 1/4" cutout, 1 3/4" max. installation depth on deck or wall
- Escutcheon and button made of brass
- · Does not come with control box, button only
- Button and escutcheon adhered to base