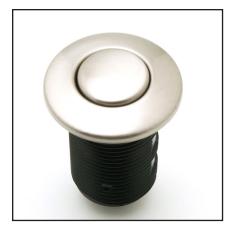

# AS425

#### FEATURES

- Remote on/off air switch button for activating continuous feed waste disposals
- Transmitter button with escutcheon, base and fastening nut included
- 1 1/4" cutout, 1 3/4" max. installation depth on deck or wall
- Escutcheon and button made of brass
- · Does not come with control box, button only
- Button and escutcheon adhered to base