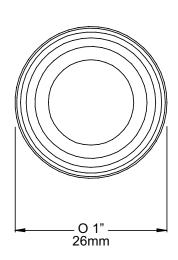

LONDON



# **SPECIFICATIONS**

#### **DESCRIPTION**

- · Supplied as 5 Boxed
- · Manufactured in the UK
- · Supplied with M4x45 Panhead Cabinet Screw
- · Compliments Perrin and Rowe Tap Styling

#### **WARRANTY**

 Consult your local House of Rohl showroom for additional information and specifications. For complete warranty details and a list of showrooms, go to houseofrohl.com



## **Small Contour Drawer Handle**

**MODEL:** U.6571





### For warranty or additional information, contact:

**US Customers** 

Canadian Customers

U.S.A. houseofrohl.com/support 1-800-777-9762 QUEBEC / MARITIMES / WESTERN CANADA houseofrohl.ca/support 1-866-473-8442 ONTARIO houseofrohl.ca/support 1-800-287-5354

Riobel

PERRIN & ROWE



victoria ( albert \*

Rohl