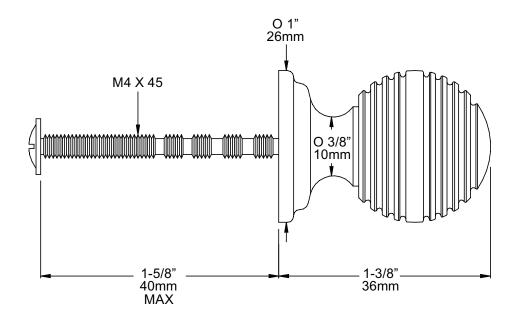

#### **DESCRIPTION**

- · Supplied as 5 Boxed
- · Manufactured in the UK
- · Supplied with M4x45 Panhead Cabinet Screw
- · Compliments Perrin and Rowe Tap Styling

## **Small Contour Drawer Handle**

**MODEL:** U.6571