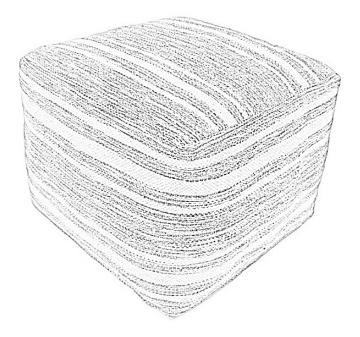

## Carina / Eleanor / Nalani

Square Pouf

MODEL # AXCPFI2II-BW

brooklyn + max 🌶