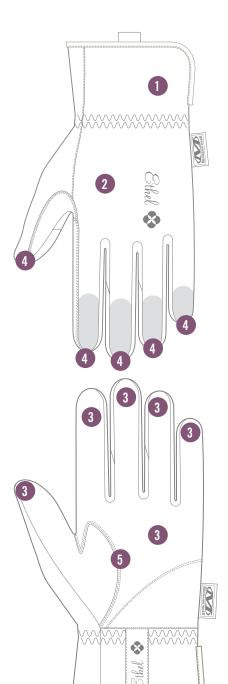

#### **FEATURES**

- 1. Extended elastic cuff delivers a secure fit to your wrist.
- 2. Form-fitting TrekDry® material helps keep hands cool and comfortable while you work.
- 3. Touchscreen capable synthetic leather keep you connected.
- 4. Pinched fingertip construction repositions vulnerable seams for added fingertip durability.
- 5. Two-piece palm design eliminates material bunching when working with hand tools.