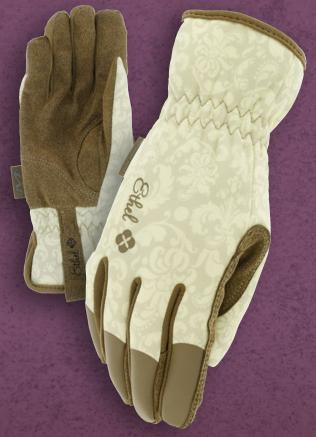

# Ethel\* GARDEN UTILITY

### **GARDENING HAND PROTECTION**

When you envision the day's projects and compile the necessary tools, don't forget the perfect pair of work gloves. Ethel Garden Utility gloves feature touchscreen capable synthetic leather palm material to protect your hands from cuts, scrapes and blisters while you work. With double stitching throughout, the Ethel Garden Utility is certain to become an integral part of your daily regime.

## Ethel\* RDEN UTILITY

AVAILABLE COLORS

ETH-RND RENDEZVOUS

| XXXS | XXS | XS | S  | М  | L  | XL | XXL | XXXL |
|------|-----|----|----|----|----|----|-----|------|
| 05   | 06  | 07 | 08 | 09 | 10 | 11 | 12  | 13   |