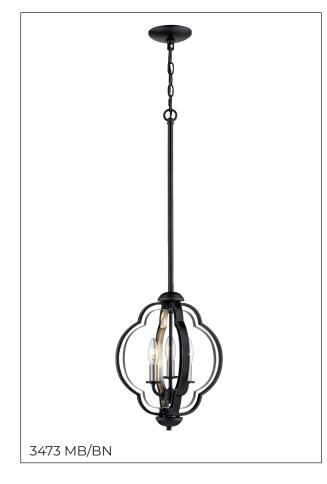

## 3473 - THREE LIGHT PENDANT

- $\cdot$  Three section stem included: 18  $^{\prime\prime}$  , 12  $^{\prime\prime}$  , and 6  $^{\prime\prime}.$
- $\cdot$  Length of wire will allow for (2) additional 12  $^{\prime\prime}$  rods.
- Includes 12" chain.

| <b>Dimensions</b><br>Width<br>Height<br>Chain<br>Wire Length<br>Weight          | 12″<br>14″<br>12″<br>120″<br>9 Ibs.               |
|---------------------------------------------------------------------------------|---------------------------------------------------|
| Finish & Material<br>Finishes                                                   | <b>MB/BN</b> - Matte Black/Brushed Nickel         |
| Material                                                                        | Metal                                             |
| <b>Glass/Shade</b><br>Glass                                                     | No                                                |
| Wattage<br># Bulbs<br>Bulbs Base<br>Watts per Bulb<br>Voltage<br>Bulbs Included | 3-Candle<br>Candelabra (E12)<br>60W<br>120V<br>No |
| Certification<br>UL Listed                                                      | Dry Location                                      |

**Item Number** SKU's

3473 MB/BN

"Making the Desirable Affordable"