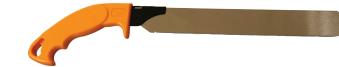

## 8" E-Z STROKE PIPE SAW

- For smooth, fast, accurate cutting of PVC, ABS, CPVC, PP, PE, Wood and other soft materials
- Blade design cuts on the pull-stroke for fast accurate cutting action
- Tri-edge ground teeth cuts through material like a knife (17 TPI)
- Flexible blade allows flush cutting without marring adjacent surface
- Ergonomically designed orange handle for comfort and superior control
- Replacement blade available to fit orange handle; replacing the blade is quick and simple