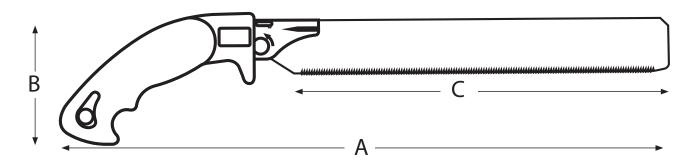

| Part No. | Description            | Α   | В  | C  |
|----------|------------------------|-----|----|----|
| S49005   | 8" E-Z Stroke Pipe Saw | 15″ | 3″ | 9″ |
| S49006   | 8" Replacement Blade   | -   | -  | 9″ |