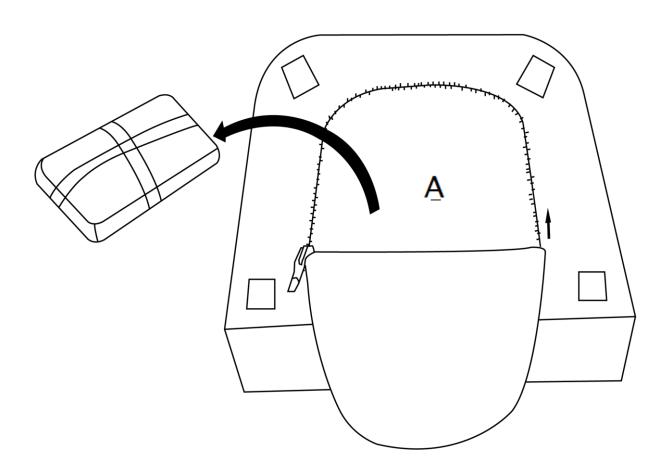

#### STEP 1

Place the Chair Seat (A) on its back on a flat smooth surface. Remove the Legs (B & C) and hardware from inside the fabric of the bottom of the Chair Seat (A).