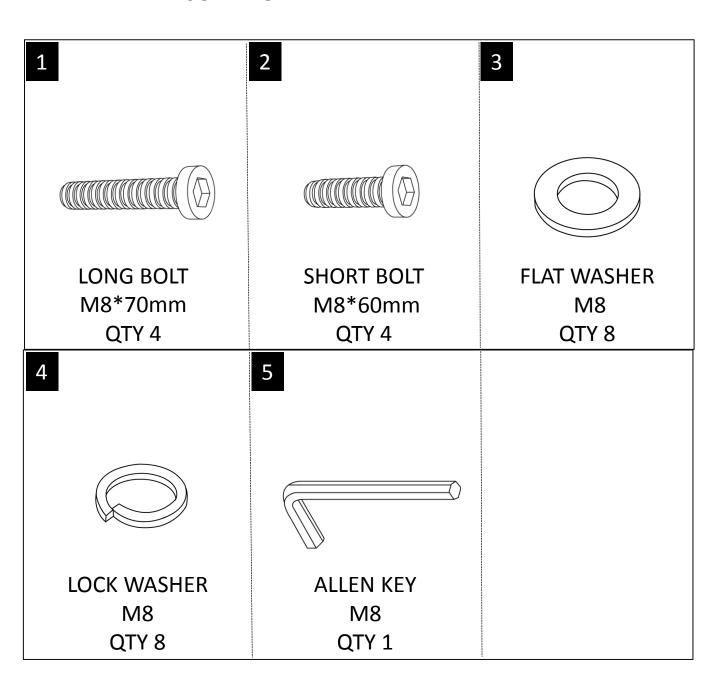

#### HARDWARE DESCRIPTION

**NEED HELP?** For help with assembly or if you are missing a part, Please call customer service at 1-866-518-0120 ext. 262 (9 am to 4 pm EST)

#### STEP 2

Attach the Front Legs (B) to the Chair Seat (A) with Long Bolt (1), Lock Washer (4) and Flat Washer (3). Use Allen Key (5) to tighten.

Attach Back Legs (C) to the Chair Seat (A) with Short Bolt (C), Lock Washer (4) and Flat Washer (3). Use Allen Key (5) to tighten.