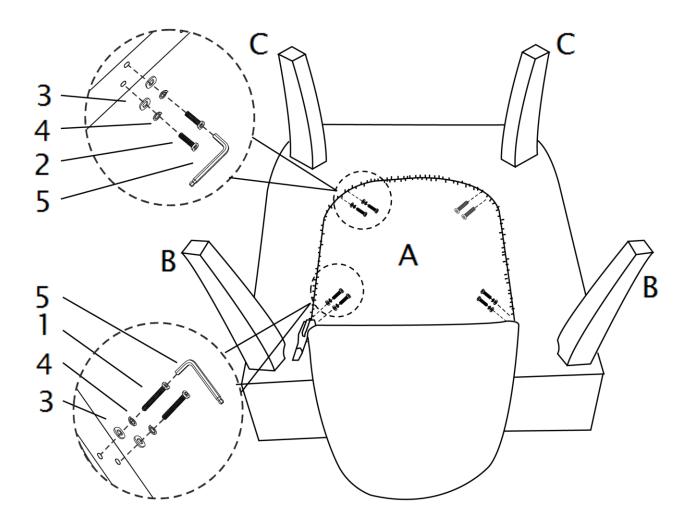

#### STEP 1

Place the Chair Seat (A) on its back on a flat smooth surface. Remove the Legs (B & C) and hardware from inside the fabric of the bottom of the Chair Seat (A).

#### STEP 2

Attach the Front Legs (B) to the Chair Seat (A) with Long Bolt (1), Lock Washer (4) and Flat Washer (3). Use Allen Key (5) to tighten.

Attach Back Legs (C) to the Chair Seat (A) with Short Bolt (C), Lock Washer (4) and Flat Washer (3). Use Allen Key (5) to tighten.

### STEP 3

Turn the Chair right side up.