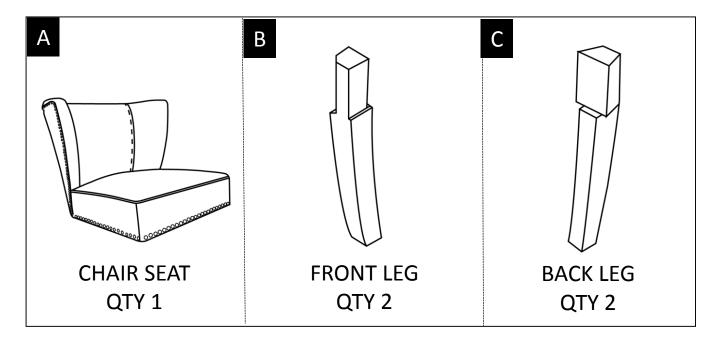

#### **PARTS DESCRIPTION**

**NEED HELP?** For help with assembly or if you are missing a part, Please call customer service at 1-866-518-0120 ext. 262 (9 am to 4 pm EST)

#### STEP 1

Place the Chair Seat (A) on its back on a flat smooth surface. Remove the Legs (B & C) and hardware from inside the fabric of the bottom of the Chair Seat (A).

#### STEP 2

Attach the Front Legs (B) to the Chair Seat (A) with Long Bolt (1), Lock Washer (4) and Flat Washer (3). Use Allen Key (5) to tighten.

Attach Back Legs (C) to the Chair Seat (A) with Short Bolt (C), Lock Washer (4) and Flat Washer (3). Use Allen Key (5) to tighten.